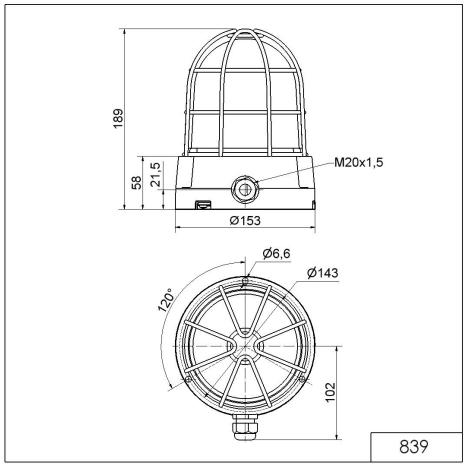

## DRAWING

For additional installation and mounting information, refer to the appropriate user guide at www.werma.com. This printed copy is for information only and is subject to alteration.

## MECHANICAL DATA

| MECHANICAL DATA                   |                           |
|-----------------------------------|---------------------------|
| Height                            | 189 mm                    |
| Diameter                          | 153 mm                    |
| Materials                         | Aluminium<br>PC           |
| Dome colour                       | Red                       |
| Housing colour                    | Black                     |
| Protection category               | IP66<br>IP67              |
| Connection                        | Screw terminals           |
| cross-sectional area maximum      | 2,50mm² / 14AWG           |
| Cable entry                       | Screwed cable gland       |
| Cable entry minimum               | d = 6 mm                  |
| Cable entry maximum               | d = 13 mm                 |
| Tension relief                    | Present (conforms to VDE) |
| Type of fixing                    | Base mounting             |
| Working temperature minimum       | -30°C                     |
| Working temperature maximum       | +50°C                     |
| Weight with packaging             | 1600 g                    |
| Product weight                    | 1302 g                    |
| ELECTRICAL DATA                   |                           |
| Operating voltage                 | 24V                       |
| Operating voltage type            | DC                        |
| Operating voltage tolerance       | +/- 10%                   |
| Rated operational voltage         | 24 VDC                    |
| Rated operational current         | 800 mA                    |
| Rated inrush current              | 2.000 mA                  |
| Protection class                  | Protection class 1        |
| Pollution degree                  | 3                         |
| OPTICAL DATA                      |                           |
| Light source                      | Xenon                     |
| Light colour                      | Red                       |
| Optical signal image              | Double flash              |
| Flash frequency                   | 1 Hz                      |
| Flash output                      | 15 J                      |
| Service life optical              | 4 million flashes minimum |
| APPROVAL DATA                     |                           |
| APPROVAL DATA                     |                           |
| APPROVAL DATA<br>Conforms with CE | Yes                       |