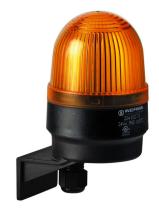

Mini free-standing Beacons / LED-Permanent Light 204

## LED Perm. Beacon WM 24VAC/DC YE

| MECHANICAL DATA              |                             |
|------------------------------|-----------------------------|
| Height                       | 107 mm                      |
| Diameter                     | 58 mm                       |
| Materials                    | PA-GF<br>PC                 |
| Dome colour                  | Yellow                      |
| Housing colour               | Black                       |
| Protection category          | IP65                        |
| Connection                   | Spring-type terminal        |
| cross-sectional area maximum | 2,50mm <sup>2</sup> / 14AWG |
| Cable entry                  | Screwed cable gland         |
| Cable entry minimum          | d = 3 mm                    |
| Cable entry maximum          | d = 6  mm                   |
| Tension relief               | Present (conforms to VDE)   |
| Type of fixing               | Wall mounting               |
| Working temperature minimum  | -20°C                       |
| Working temperature maximum  | +50°C                       |
| Weight with packaging        | 101 g                       |
| Product weight               | 68 g                        |

| OPTICAL DATA         |                   |
|----------------------|-------------------|
| Light source         | LED               |
| Light colour         | Yellow            |
| Optical signal image | Permanent         |
| Service life optical | 100,000 h maximum |