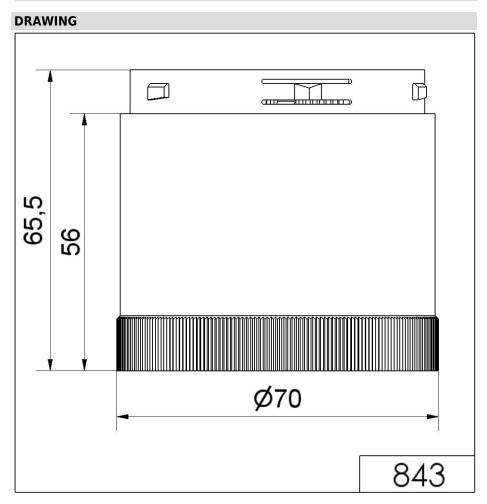

## LED Perm. light element 24VAC/DC GN

| MECHANICAL DATA             |       |
|-----------------------------|-------|
| Height                      | 66 mm |
| Diameter                    | 70 mm |
| Materials                   | PC    |
| Dome colour                 | Green |
| Protection category         | IP54  |
| Working temperature minimum | -20°C |
| Working temperature maximum | +50°C |
| Weight with packaging       | 82 g  |
| Product weight              | 68 g  |