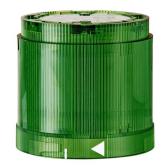

## KombiSIGN 70 / LED Permanent Beacon 843

## LED Perm. light element 24VAC/DC GN

| MECHANICAL DATA             |       |
|-----------------------------|-------|
| Height                      | 66 mm |
| Diameter                    | 70 mm |
| Materials                   | PC    |
| Dome colour                 | Green |
| Protection category         | IP54  |
| Working temperature minimum | -20°C |
| Working temperature maximum | +50°C |
| Weight with packaging       | 82 g  |
| Product weight              | 68 g  |

| OPTICAL DATA         |                   |
|----------------------|-------------------|
| Light source         | LED               |
| Light colour         | Green             |
| Optical signal image | Permanent         |
| Service life optical | 100,000 h maximum |