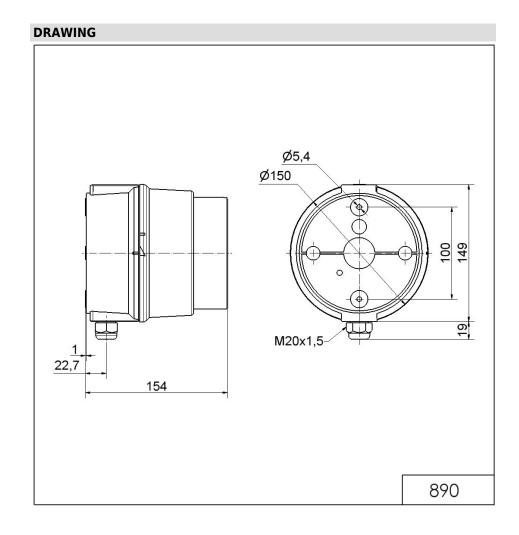

## LED Perm. Beacon BWM 115-230VAC RD

Part No.: 890.120.68

| Length 154 mm  Height 168 mm  Diameter 150 mm  Materials PC PC/ABS  Dome colour Clear  Housing colour Grey  Protection category IP65  Connection Spring-type terminal cross-sectional area minimum 0,50mm² / 20AWG  cross-sectional area maximum 1,50mm² / 16AWG  Cable entry Screwed cable gland  Cable entry minimum d = 5 mm d = 6 mm                                                                            | MECHANICAL DATA              |                             |
|---------------------------------------------------------------------------------------------------------------------------------------------------------------------------------------------------------------------------------------------------------------------------------------------------------------------------------------------------------------------------------------------------------------------|------------------------------|-----------------------------|
| Diameter 150 mm  Materials PC PC/ABS  Dome colour Clear  Housing colour Grey  Protection category IP65  Connection Spring-type terminal cross-sectional area minimum 0,50mm² / 20AWG cross-sectional area maximum 1,50mm² / 16AWG  Cable entry Screwed cable gland Cable entry minimum d = 5 mm                                                                                                                     | Length                       | 154 mm                      |
| Materials  PC PC/ABS  Dome colour  Clear  Housing colour  Protection category  Connection  Cross-sectional area minimum  Cross-sectional area maximum  Cable entry  Cable entry minimum  PC PC/ABS  PC PC/ABS  PC PC/ABS  A PC PC PC/ABS  Srey  Grey  IP65  Spring-type terminal  0,50mm² / 20AWG  Cross-sectional area maximum  1,50mm² / 16AWG  Screwed cable gland  Cable entry minimum  Description  Cable 9 mm | Height                       | 168 mm                      |
| PC/ABS  Dome colour  Housing colour  Protection category  Connection  Cross-sectional area minimum  Cross-sectional area maximum  Cable entry  Cable entry minimum  PC/ABS  Clear  Grey  Protection  Spring-type terminal  0,50mm² / 20AWG  1,50mm² / 16AWG  Screwed cable gland  Cable entry minimum  d = 5 mm                                                                                                     | Diameter                     | 150 mm                      |
| Housing colour  Protection category  Connection  Connection  Cross-sectional area minimum  Cross-sectional area maximum  Cable entry  Cable entry  Cable entry minimum  Grey  IP65  Spring-type terminal  0,50mm² / 20AWG  1,50mm² / 16AWG  Screwed cable gland  d = 5 mm                                                                                                                                           | Materials                    | . •                         |
| Protection category IP65  Connection Spring-type terminal  cross-sectional area minimum 0,50mm² / 20AWG  cross-sectional area maximum 1,50mm² / 16AWG  Cable entry Screwed cable gland  Cable entry minimum d = 5 mm                                                                                                                                                                                                | Dome colour                  | Clear                       |
| Connection Spring-type terminal cross-sectional area minimum 0,50mm² / 20AWG cross-sectional area maximum 1,50mm² / 16AWG Cable entry Screwed cable gland Cable entry minimum d = 5 mm                                                                                                                                                                                                                              | Housing colour               | Grey                        |
| cross-sectional area minimum 0,50mm² / 20AWG cross-sectional area maximum 1,50mm² / 16AWG Cable entry Screwed cable gland Cable entry minimum d = 5 mm                                                                                                                                                                                                                                                              | Protection category          | IP65                        |
| cross-sectional area maximum 1,50mm² / 16AWG Cable entry Screwed cable gland Cable entry minimum d = 5 mm                                                                                                                                                                                                                                                                                                           | Connection                   | Spring-type terminal        |
| Cable entry  Cable entry minimum  Screwed cable gland  d = 5 mm                                                                                                                                                                                                                                                                                                                                                     | cross-sectional area minimum | 0,50mm <sup>2</sup> / 20AWG |
| Cable entry minimum d = 5 mm                                                                                                                                                                                                                                                                                                                                                                                        | cross-sectional area maximum | 1,50mm <sup>2</sup> / 16AWG |
|                                                                                                                                                                                                                                                                                                                                                                                                                     | Cable entry                  | Screwed cable gland         |
|                                                                                                                                                                                                                                                                                                                                                                                                                     | Cable entry minimum          | <u> </u>                    |
| Cable entry maximum $d = 12 \text{ mm}$<br>d = 7  mm                                                                                                                                                                                                                                                                                                                                                                | Cable entry maximum          |                             |
| Tension relief Present (conforms to VDE)                                                                                                                                                                                                                                                                                                                                                                            | Tension relief               | Present (conforms to VDE)   |
| Type of fixing  Base mounting  Wall mounting                                                                                                                                                                                                                                                                                                                                                                        | Type of fixing               |                             |
| Working temperature minimum -30°C                                                                                                                                                                                                                                                                                                                                                                                   | Working temperature minimum  | -30°C                       |
| Working temperature maximum +50°C                                                                                                                                                                                                                                                                                                                                                                                   | Working temperature maximum  | +50°C                       |
| Weight with packaging 548 g                                                                                                                                                                                                                                                                                                                                                                                         | Weight with packaging        | 548 g                       |
| Product weight 476 g                                                                                                                                                                                                                                                                                                                                                                                                | Product weight               | 476 g                       |