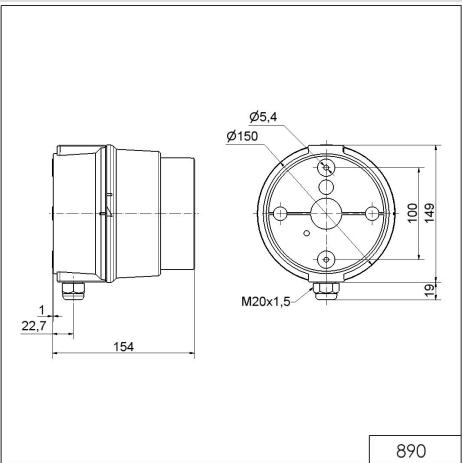

## DRAWING

For additional installation and mounting information, refer to the appropriate user guide at www.werma.com. This printed copy is for information only and is subject to alteration.

## **MECHANICAL DATA**

| MECHANICAL DATA              |                                |
|------------------------------|--------------------------------|
| Length                       | 154 mm                         |
| Height                       | 168 mm                         |
| Diameter                     | 150 mm                         |
| Materials                    | PC<br>PC/ABS                   |
| Dome colour                  | Green                          |
| Housing colour               | Grey                           |
| Protection category          | IP65                           |
| Connection                   | Insulation-displacement contac |
| cross-sectional area maximum | 1,50mm² / 16AWG                |
| Cable entry                  | Screwed cable gland            |
| Cable entry minimum          | d = 6 mm                       |
| Cable entry maximum          | d = 12 mm                      |
| Tension relief               | Present (conforms to VDE)      |
| Type of fixing               | Base mounting<br>Wall mounting |
| Working temperature minimum  | -30°C                          |
| Working temperature maximum  | +50°C                          |
| Weight with packaging        | 531 g                          |
| Product weight               | 451 g                          |
| ELECTRICAL DATA              |                                |
| Operating voltage            | 12-230V                        |
| Operating voltage type       | AC/DC                          |
| Protection class             | Protection class 2             |
| Pollution degree             | 3                              |
| Overvoltage category         | II                             |
| Isolation voltage            | Ui = 250V; Uimp = 2.500V       |
| Power illuminant             | max. 25W                       |
| OPTICAL DATA                 |                                |
| Light colour                 | Green                          |
| Service life optical         | depends on bulb                |
| APPROVAL DATA                |                                |
| Conforms with CE             | Yes                            |
| Conforms with RoHS directive | Yes                            |
| WEEE                         | Yes                            |
| Conforms with ATEX-directive | No                             |
| Conforms with CCC            | Yes                            |
|                              |                                |