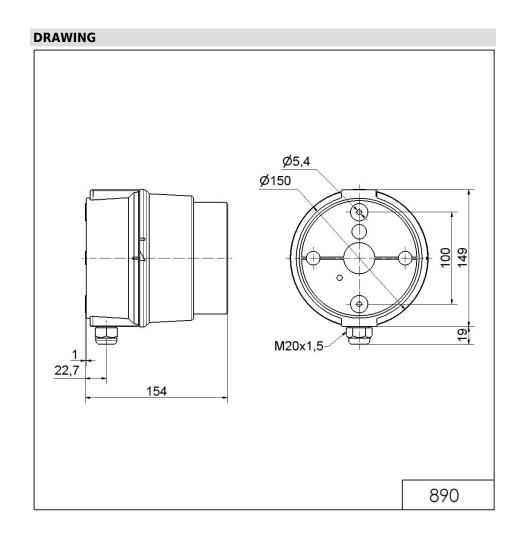

# LED Perm. Beacon BWM 12-24VDC GN

Part No.: 890.220.55

| Length Height 168 mm Diameter 150 mm Materials PC PC/ABS Dome colour Housing colour Protection category Protection Connection Cross-sectional area minimum Cable entry Cable entry maximum Tension relief Type of fixing Working temperature minimum Working temperature maximum PC 168 mm Hos 170 mm Hos 2 mm Hos 2 mm Hos 2 mm Hos 3 monthing Wall mounting Working temperature maximum Working temperature maximum Hos 2 mm Hos 2 mm Hos 3 monthing Wall mounting Working temperature minimum Hos 2 mm Hos 2 mm Hos 3 monthing Wall mounting Working temperature minimum Hos 2 mm Hos 3 monthing Wall mounting Working temperature maximum Hos 2 mm Hos 3 mm Hos 4 mm Hos | MECHANICAL DATA              |                             |
|--------------------------------------------------------------------------------------------------------------------------------------------------------------------------------------------------------------------------------------------------------------------------------------------------------------------------------------------------------------------------------------------------------------------------------------------------------------------------------------------------------------------------------------------------------------------------------------------------------------------------------------------------------------------------------------------------------------------------------------------------------------------------------------------------------------------------------------------------------------------------------------------------------------------------------------------------------------------------------------------------------------------------------------------------------------------------------------------------------------------------------------------------------------------------------------------------------------------------------------------------------------------------------------------------------------------------------------------------------------------------------------------------------------------------------------------------------------------------------------------------------------------------------------------------------------------------------------------------------------------------------------------------------------------------------------------------------------------------------------------------------------------------------------------------------------------------------------------------------------------------------------------------------------------------------------------------------------------------------------------------------------------------------------------------------------------------------------------------------------------------------|------------------------------|-----------------------------|
| Diameter  Materials  PC PC/ABS  Dome colour  Housing colour  Protection category  Connection  Cross-sectional area minimum  Cross-sectional area maximum  Cable entry  Cable entry minimum  Cable entry maximum  Cable entr | Length                       | 154 mm                      |
| Materials  PC PC/ABS  Dome colour  Clear  Housing colour  Protection category  Connection  Cross-sectional area minimum  Cross-sectional area maximum  Cable entry  Cable entry minimum  Cable entry maximum  A = 12 mm  A = 7 mm  Tension relief  Present (conforms to VDE)  Type of fixing  Base mounting  Wall mounting  Working temperature minimum  -30°C  Working temperature maximum  +50°C  Weight with packaging  547 g                                                                                                                                                                                                                                                                                                                                                                                                                                                                                                                                                                                                                                                                                                                                                                                                                                                                                                                                                                                                                                                                                                                                                                                                                                                                                                                                                                                                                                                                                                  | Height                       | 168 mm                      |
| PC/ABS  Dome colour  Housing colour  Protection category  Connection  Cross-sectional area minimum  Cross-sectional area maximum  Cable entry  Cable entry minimum  Cable entry maximum  Cable entry m | Diameter                     | 150 mm                      |
| Housing colour  Protection category  Connection  Cross-sectional area minimum  Cable entry minimum  Cable entry maximum  Cable entry ma | Materials                    | . •                         |
| Protection category Connection Spring-type terminal cross-sectional area minimum 0,50mm² / 20AWG cross-sectional area maximum 1,50mm² / 16AWG Cable entry Screwed cable gland Cable entry minimum d = 5 mm d = 6 mm  Cable entry maximum d = 12 mm d = 7 mm  Tension relief Present (conforms to VDE)  Type of fixing Base mounting Wall mounting Working temperature minimum -30°C Working temperature maximum +50°C Weight with packaging 547 g                                                                                                                                                                                                                                                                                                                                                                                                                                                                                                                                                                                                                                                                                                                                                                                                                                                                                                                                                                                                                                                                                                                                                                                                                                                                                                                                                                                                                                                                                                                                                                                                                                                                              | Dome colour                  | Clear                       |
| Connection  Connection  Cross-sectional area minimum  Cross-sectional area maximum  Cable entry  Cable entry minimum  Cable entry maximum  Cable entry maxim | Housing colour               | Grey                        |
| cross-sectional area minimum  cross-sectional area maximum  1,50mm² / 16AWG  Cable entry  Screwed cable gland  d = 5 mm d = 6 mm  Cable entry maximum  d = 12 mm d = 7 mm  Tension relief  Present (conforms to VDE)  Type of fixing  Base mounting Wall mounting  Working temperature minimum  Working temperature maximum  +50°C  Weight with packaging  547 g                                                                                                                                                                                                                                                                                                                                                                                                                                                                                                                                                                                                                                                                                                                                                                                                                                                                                                                                                                                                                                                                                                                                                                                                                                                                                                                                                                                                                                                                                                                                                                                                                                                                                                                                                               | Protection category          | IP65                        |
| cross-sectional area maximum  Cable entry  Cable entry minimum  Cable entry minimum  Cable entry maximum  Cable entry maximum  Cable entry maximum  d = 12 mm d = 7 mm  Tension relief  Present (conforms to VDE)  Type of fixing  Base mounting Wall mounting  Working temperature minimum  -30°C  Working temperature maximum  +50°C  Weight with packaging  547 g                                                                                                                                                                                                                                                                                                                                                                                                                                                                                                                                                                                                                                                                                                                                                                                                                                                                                                                                                                                                                                                                                                                                                                                                                                                                                                                                                                                                                                                                                                                                                                                                                                                                                                                                                           | Connection                   | Spring-type terminal        |
| Cable entry Cable entry minimum  d = 5 mm d = 6 mm  Cable entry maximum  d = 12 mm d = 7 mm  Tension relief  Present (conforms to VDE)  Type of fixing  Base mounting Wall mounting  Working temperature minimum  -30°C  Working temperature maximum  +50°C  Weight with packaging  Screwed cable gland  d = 5 mm d = 7 mm  -7 mm  - | cross-sectional area minimum | 0,50mm <sup>2</sup> / 20AWG |
| Cable entry minimum $d = 5 \text{ mm}$ $d = 6 \text{ mm}$ Cable entry maximum $d = 12 \text{ mm}$ $d = 7 \text{ mm}$ Tension relief Present (conforms to VDE)  Type of fixing Base mounting Wall mounting  Working temperature minimum -30°C  Working temperature maximum +50°C  Weight with packaging 547 g                                                                                                                                                                                                                                                                                                                                                                                                                                                                                                                                                                                                                                                                                                                                                                                                                                                                                                                                                                                                                                                                                                                                                                                                                                                                                                                                                                                                                                                                                                                                                                                                                                                                                                                                                                                                                   | cross-sectional area maximum | 1,50mm <sup>2</sup> / 16AWG |
| d = 6 mm  Cable entry maximum  d = 12 mm d = 7 mm  Tension relief  Present (conforms to VDE)  Type of fixing  Base mounting Wall mounting  Working temperature minimum  -30°C  Working temperature maximum  +50°C  Weight with packaging  547 g                                                                                                                                                                                                                                                                                                                                                                                                                                                                                                                                                                                                                                                                                                                                                                                                                                                                                                                                                                                                                                                                                                                                                                                                                                                                                                                                                                                                                                                                                                                                                                                                                                                                                                                                                                                                                                                                                | Cable entry                  | Screwed cable gland         |
| d = 7 mm  Tension relief Present (conforms to VDE)  Type of fixing Base mounting Wall mounting  Working temperature minimum -30°C  Working temperature maximum +50°C  Weight with packaging 547 g                                                                                                                                                                                                                                                                                                                                                                                                                                                                                                                                                                                                                                                                                                                                                                                                                                                                                                                                                                                                                                                                                                                                                                                                                                                                                                                                                                                                                                                                                                                                                                                                                                                                                                                                                                                                                                                                                                                              | Cable entry minimum          | <u> </u>                    |
| Type of fixing  Base mounting Wall mounting  Working temperature minimum  -30°C  Working temperature maximum  +50°C  Weight with packaging  547 g                                                                                                                                                                                                                                                                                                                                                                                                                                                                                                                                                                                                                                                                                                                                                                                                                                                                                                                                                                                                                                                                                                                                                                                                                                                                                                                                                                                                                                                                                                                                                                                                                                                                                                                                                                                                                                                                                                                                                                              | Cable entry maximum          |                             |
| Wall mounting  Working temperature minimum -30°C  Working temperature maximum +50°C  Weight with packaging 547 g                                                                                                                                                                                                                                                                                                                                                                                                                                                                                                                                                                                                                                                                                                                                                                                                                                                                                                                                                                                                                                                                                                                                                                                                                                                                                                                                                                                                                                                                                                                                                                                                                                                                                                                                                                                                                                                                                                                                                                                                               | Tension relief               | Present (conforms to VDE)   |
| Working temperature maximum +50°C Weight with packaging 547 g                                                                                                                                                                                                                                                                                                                                                                                                                                                                                                                                                                                                                                                                                                                                                                                                                                                                                                                                                                                                                                                                                                                                                                                                                                                                                                                                                                                                                                                                                                                                                                                                                                                                                                                                                                                                                                                                                                                                                                                                                                                                  | Type of fixing               |                             |
| Weight with packaging 547 g                                                                                                                                                                                                                                                                                                                                                                                                                                                                                                                                                                                                                                                                                                                                                                                                                                                                                                                                                                                                                                                                                                                                                                                                                                                                                                                                                                                                                                                                                                                                                                                                                                                                                                                                                                                                                                                                                                                                                                                                                                                                                                    | Working temperature minimum  | -30°C                       |
|                                                                                                                                                                                                                                                                                                                                                                                                                                                                                                                                                                                                                                                                                                                                                                                                                                                                                                                                                                                                                                                                                                                                                                                                                                                                                                                                                                                                                                                                                                                                                                                                                                                                                                                                                                                                                                                                                                                                                                                                                                                                                                                                | Working temperature maximum  | +50°C                       |
| Product weight 479 g                                                                                                                                                                                                                                                                                                                                                                                                                                                                                                                                                                                                                                                                                                                                                                                                                                                                                                                                                                                                                                                                                                                                                                                                                                                                                                                                                                                                                                                                                                                                                                                                                                                                                                                                                                                                                                                                                                                                                                                                                                                                                                           | Weight with packaging        | 547 g                       |
|                                                                                                                                                                                                                                                                                                                                                                                                                                                                                                                                                                                                                                                                                                                                                                                                                                                                                                                                                                                                                                                                                                                                                                                                                                                                                                                                                                                                                                                                                                                                                                                                                                                                                                                                                                                                                                                                                                                                                                                                                                                                                                                                | Product weight               | 479 g                       |