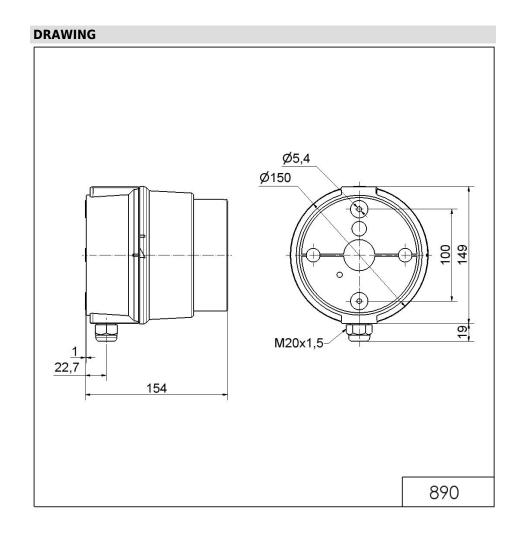

## LED Perm. Beacon BWM 115-230VAC GN

Part No.: 890.220.68

| MECHANICAL DATA              |                                |
|------------------------------|--------------------------------|
| Length                       | 154 mm                         |
| Height                       | 168 mm                         |
| Diameter                     | 150 mm                         |
| Materials                    | PC<br>PC/ABS                   |
| Dome colour                  | Clear                          |
| Housing colour               | Grey                           |
| Protection category          | IP65                           |
| Connection                   | Spring-type terminal           |
| cross-sectional area minimum | 0,50mm <sup>2</sup> / 20AWG    |
| cross-sectional area maximum | 1,50mm <sup>2</sup> / 16AWG    |
| Cable entry                  | Screwed cable gland            |
| Cable entry minimum          | d = 5 mm<br>d = 6 mm           |
| Cable entry maximum          | d = 12 mm<br>d = 7 mm          |
| Tension relief               | Present (conforms to VDE)      |
| Type of fixing               | Base mounting<br>Wall mounting |
| Working temperature minimum  | -30°C                          |
| Working temperature maximum  | +50°C                          |
| Weight with packaging        | 546 g                          |
| Product weight               | 475 g                          |