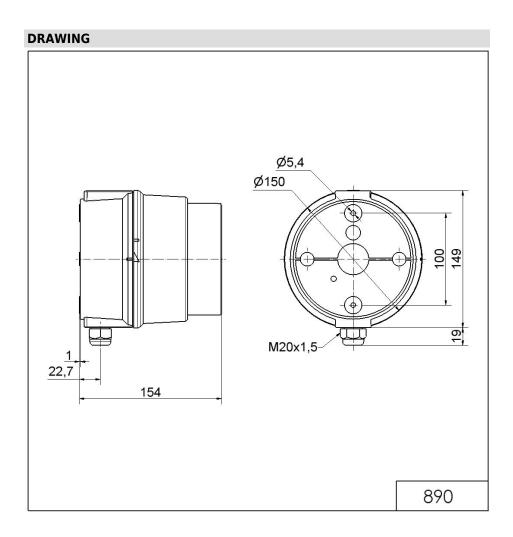

## **MECHANICAL DATA** Length 154 mm Height 168 mm Diameter 150 mm Materials PC PC/ABS Dome colour Clear Housing colour Grey Protection category IP65 Connection Spring-type terminal cross-sectional area minimum 0,50mm<sup>2</sup> / 20AWG cross-sectional area maximum 1,50mm<sup>2</sup> / 16AWG Cable entry Screwed cable gland Cable entry minimum d = 5 mmd = 6 mmCable entry maximum d = 12 mm d = 7 mm Tension relief Present (conforms to VDE) Type of fixing Base mounting Wall mounting Working temperature minimum -30°C +50°C Working temperature maximum Weight with packaging 548 g Product weight 476 g **ELECTRICAL DATA** Operating voltage 115-230V AC Operating voltage type Operating voltage frequency 50Hz at 230V 60Hz at 115V Operating voltage tolerance +/- 10% Rated operational voltage 230 VAC Rated operational current 35 mA Rated inrush current 300 mA Protection class 2 Protection class 3 Pollution degree Overvoltage category Ш Isolation voltage Ui = 250V; Uimp = 2.500V **OPTICAL DATA** LED Light source