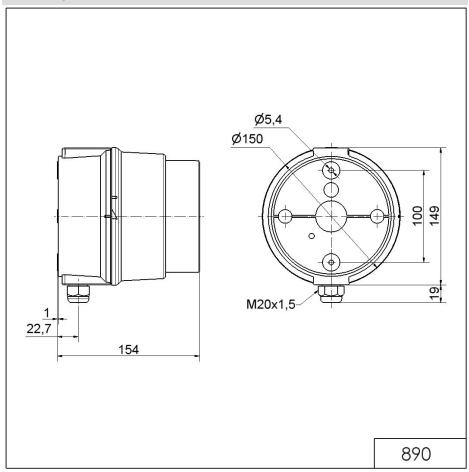

## DRAWING

For additional installation and mounting information, refer to the appropriate user guide at www.werma.com. This printed copy is for information only and is subject to alteration.

## Permanent Beacon BWM 12-230VAC/DC CL

| MECHANICAL DATA              |                                |
|------------------------------|--------------------------------|
| Length                       | 154 mm                         |
| Height                       | 168 mm                         |
| Diameter                     | 150 mm                         |
| Materials                    | PC<br>PC/ABS                   |
| Dome colour                  | Clear                          |
| Housing colour               | Grey                           |
| Protection category          | IP65                           |
| Connection                   | Insulation-displacement contac |
| cross-sectional area maximum | 1,50mm² / 16AWG                |
| Cable entry                  | Screwed cable gland            |
| Cable entry minimum          | d = 5 mm<br>d = 6 mm           |
| Cable entry maximum          | d = 12 mm                      |
| Tension relief               | Present (conforms to VDE)      |
| Type of fixing               | Base mounting<br>Wall mounting |
| Working temperature minimum  | -30°C                          |
| Working temperature maximum  | +50°C                          |
| Weight with packaging        | 531 g                          |
| Product weight               | 455 g                          |