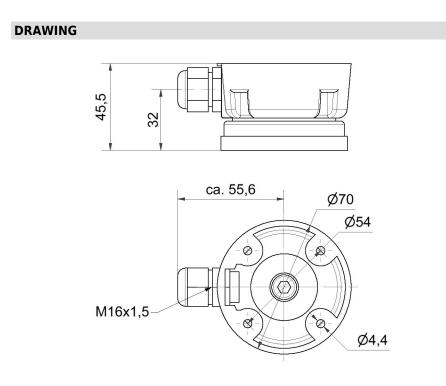

## KombiSIGN 50 / Accessories Contact box w. magnet. Base BK

Part No.: 975.840.04

| MECHANICAL DATA               |                                |
|-------------------------------|--------------------------------|
| Length                        | 91 mm                          |
| Width                         | 70 mm                          |
| Height                        | 46 mm                          |
| Diameter                      | 70 mm                          |
| Materials                     | PA-GF                          |
| Housing colour                | Black                          |
| Protection category           | IP54                           |
| Cable entry                   | Screwed cable gland            |
| Cable entry minimum           | d = 5 mm                       |
| Cable entry maximum           | d = 10 mm                      |
| Weight with packaging         | 292 g                          |
| Product weight                | 292 g                          |
| APPROVAL DATA                 |                                |
| Conforms with CE              | No                             |
| Conforms with RoHS directive  | Fulfills substance restriction |
| WEEE                          | No                             |
| Conforms with ATEX-directive  | No                             |
| Conforms with CCC             | No                             |
| Conforms with UL              | No                             |
| Conforms with FCC             | No                             |
| Conforms with IC              | No                             |
| EAC certificate available     | No                             |
| Conforms with UKCA (Importer) | No                             |
| Conforms with AS-I            | No                             |
| ICAO Certification            | No                             |
| Conforms with DNV             | No                             |
| Conforms with RoHS CN         | No                             |