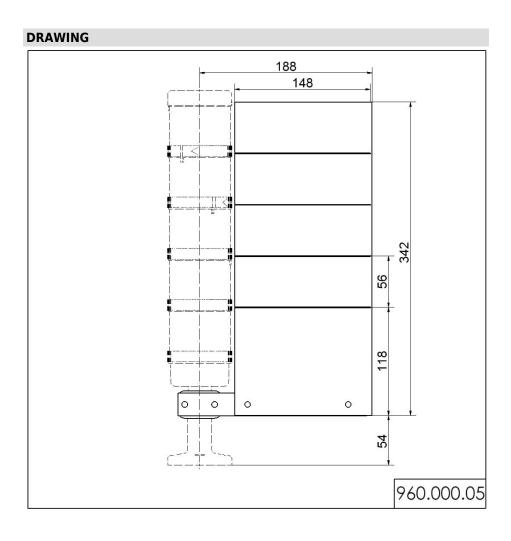

## **Indication board complete**

Part No.: 960.000.05

| MECHANICAL DATA       |                   |  |
|-----------------------|-------------------|--|
| Width                 | 160 mm            |  |
| Height                | 343 mm            |  |
| Materials             | Aluminium<br>PMMA |  |
| Housing colour        | White             |  |
| Weight with packaging | 355 g             |  |
| Product weight        | 243 g             |  |