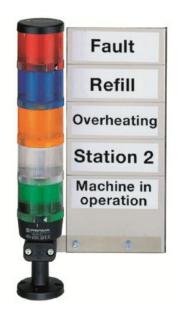

## **Indication board complete**

Part No.: 960.000.05

| MECHANICAL DATA       |                   |  |
|-----------------------|-------------------|--|
| Width                 | 160 mm            |  |
| Height                | 343 mm            |  |
| Materials             | Aluminium<br>PMMA |  |
| Housing colour        | White             |  |
| Weight with packaging | 355 g             |  |
| Product weight        | 243 g             |  |

## **Indication board complete**

For additional installation and mounting information, refer to the appropriate user guide at www.werma.com. This printed copy is for information only and is subject to alteration.