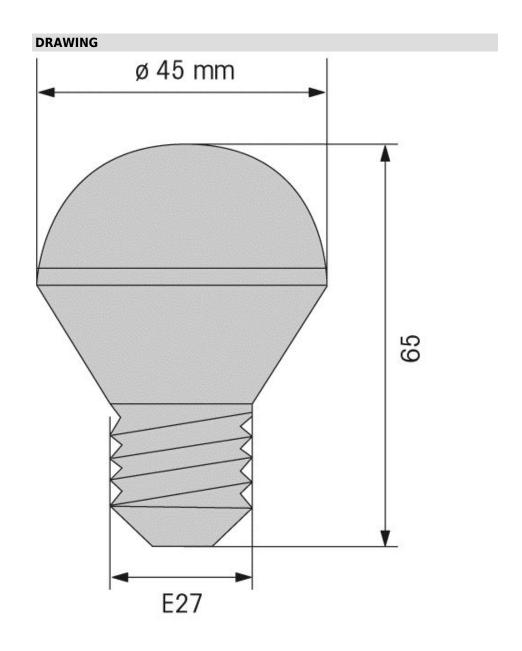

## **LED Bulb E27 115VAC RD**

Part No.: 956.120.67

| MECHANICAL DATA       |       |  |
|-----------------------|-------|--|
| Height                | 65 mm |  |
| Diameter              | 45 mm |  |
| Weight with packaging | 36 g  |  |
| Product weight        | 28 g  |  |