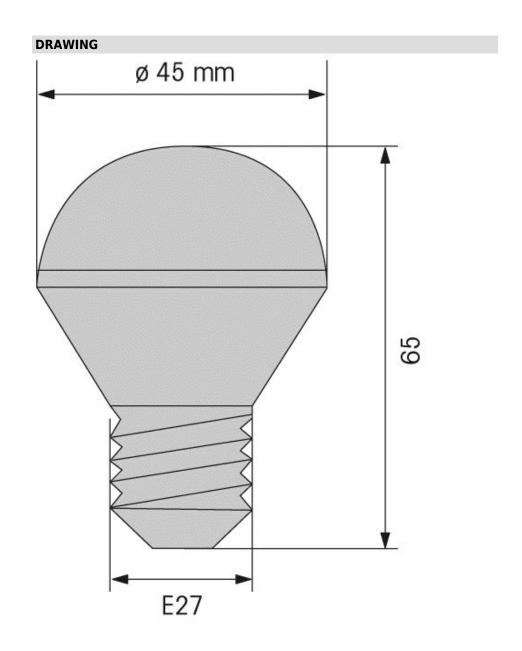

## **LED Bulb E27 115VAC YE**

Part No.: 956.320.67

| MECHANICAL DATA       |        |  |
|-----------------------|--------|--|
| Height                | 65 mm  |  |
| Diameter              | 45 mm  |  |
| Housing colour        | Silver |  |
| Weight with packaging | 36 g   |  |
| Product weight        | 28 g   |  |