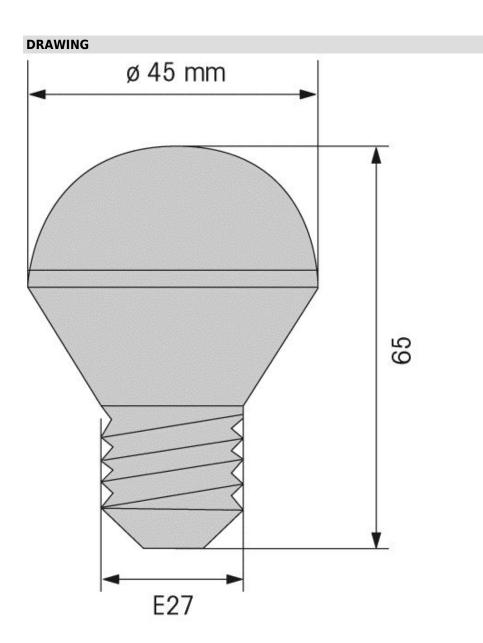

## Permanent Light 895 / LED Bulb LED Bulb E27 230VAC YE

| Part No.: 956.320.68                    | CE                |
|-----------------------------------------|-------------------|
|                                         |                   |
| MECHANICAL DATA                         | 65 mm             |
| Height<br>Diameter                      | 45 mm             |
|                                         | Silver            |
| Housing colour<br>Weight with packaging |                   |
|                                         | 36 g              |
| Product weight                          | 28 g              |
| ELECTRICAL DATA                         |                   |
| Operating voltage                       | 230V              |
| Operating voltage type                  | AC                |
| Operating voltage frequency             | 50Hz              |
| Operating voltage tolerance             | +/- 10%           |
| Rated operational voltage               | 230 VAC           |
| Rated operational current               | 20 mA             |
| Rated inrush current                    | 500 mA            |
| OPTICAL DATA                            |                   |
| Light source                            | LED               |
| Light colour                            | Yellow            |
| Service life optical                    | 100,000 h maximum |
| Lamp fitting/socket                     | E27               |
| APPROVAL DATA                           |                   |
| Conforms with CE                        | Yes               |
| Conforms with RoHS directive            | Yes               |
| WEEE                                    | No                |
| Conforms with ATEX-directive            | No                |
| Conforms with CCC                       | No                |
| Conforms with FCC                       | No                |
| Conforms with IC                        | No                |
| EAC certificate available               | No                |
| Conforms with AS-I                      | No                |
| ICAO Certification                      | No                |
| Conforms with DNV                       | No                |
| Conforms with RoHS CN                   | No                |