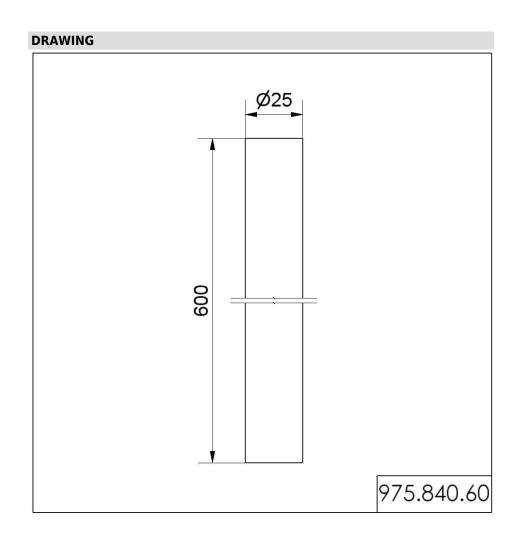

## KombiSIGN 50 / Accessories Tube D25mm 600mm long SR

Part No.: 975.840.60

| MECHANICAL DATA       |           |  |
|-----------------------|-----------|--|
| Height                | 600 mm    |  |
| Diameter              | 25 mm     |  |
| Materials             | Aluminium |  |
| Housing colour        | Silver    |  |
| Weight with packaging | 166 g     |  |
| Product weight        | 166 g     |  |