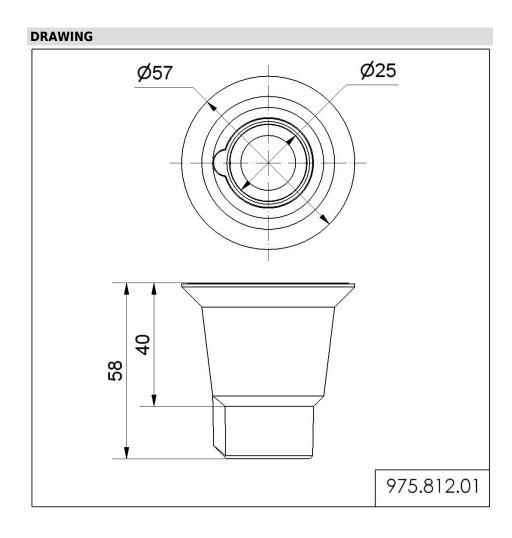

## **Tube adapter BK**

Part No.: 975.812.01

| MECHANICAL DATA       |       |  |
|-----------------------|-------|--|
| Height                | 58 mm |  |
| Diameter              | 57 mm |  |
| Materials             | PA-GF |  |
| Housing colour        | Black |  |
| Weight with packaging | 21 g  |  |
| Product weight        | 21 g  |  |

## **Tube adapter BK**

For additional installation and mounting information, refer to the appropriate user guide at www.werma.com. This printed copy is for information only and is subject to alteration.