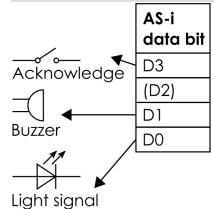

### TERMINAL ASSIGNMENT

| Supply (BUS/AUX) | BUS     |
|------------------|---------|
| Master profile   | min. M3 |

For additional installation and mounting information, refer to the appropriate user guide at www.werma.com. This printed copy is for information only and is subject to alteration.