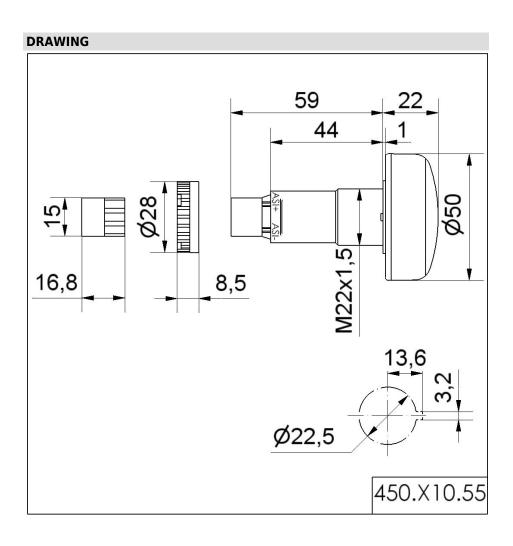

# Installation / LED/Buzzer with acknowledgement function AS-i LED/Buzzer EM Contin. tone 30VDC RD

| Part No.: 450.110.55         |                           |  |
|------------------------------|---------------------------|--|
| MECHANICAL DATA              |                           |  |
| Height                       | 81 mm                     |  |
| Diameter                     | 50 mm                     |  |
| Materials                    | PC<br>PC/ABS              |  |
| Dome colour                  | Red                       |  |
| Housing colour               | Black                     |  |
| Protection category          | IP65                      |  |
| Connection                   | Screw terminals           |  |
| cross-sectional area maximum | 1,50mm² / 16AWG           |  |
| Type of fixing               | Built-in mounting         |  |
| Working temperature minimum  | -20°C                     |  |
| Working temperature maximum  | +50°C                     |  |
| Weight with packaging        | 57 g                      |  |
| Product weight               | 41 g                      |  |
| ELECTRICAL DATA              |                           |  |
| Operating voltage            | 18,5 - 31,6V (ASI)        |  |
| Operating voltage type       | DC                        |  |
| Rated operational current    | 80 mA                     |  |
| Rated inrush current         | 500 mA                    |  |
| Protection class             | Protection class 2        |  |
| Pollution degree             | 3                         |  |
|                              | In the connection area: 2 |  |
| AS-i Slave Type              | A/B                       |  |
| AS-i Profile                 | S-B.A.E                   |  |
| connectivity                 | AS-Interface              |  |
| OPTICAL DATA                 |                           |  |
| Light source                 | LED                       |  |
| Light colour                 | Red                       |  |
| Optical signal image         | Permanent                 |  |
| Service life optical         | 50,000 h maximum          |  |
| ACOUSTIC DATA                |                           |  |
|                              |                           |  |