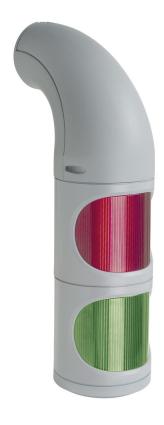

## LED Perm. Beacon WM 24VDC GN/RD

Part No.: 894.060.55

| MECHANICAL DATA              |                             |
|------------------------------|-----------------------------|
| Height                       | 309 mm                      |
| Diameter                     | 85 mm                       |
| Materials                    | PC/ABS                      |
| Dome colour                  | Green<br>Red                |
| Housing colour               | Grey                        |
| Protection category          | IP65<br>IP69K               |
| Connection                   | Screw terminals             |
| cross-sectional area maximum | 1,50mm <sup>2</sup> / 16AWG |
| Cable entry                  | Membrane grommet            |
| Cable entry minimum          | d = 1 mm                    |
| Cable entry maximum          | d = 13 mm                   |
| Type of fixing               | Wall mounting               |
| Working temperature minimum  | -30°C                       |
| Working temperature maximum  | +50°C                       |
| Weight with packaging        | 556 g                       |
| Product weight               | 477 g                       |

| OPTICAL DATA         |                  |
|----------------------|------------------|
| Light source         | LED              |
| Light colour         | Green<br>Red     |
| Optical signal image | Permanent        |
| Service life optical | 50,000 h maximum |