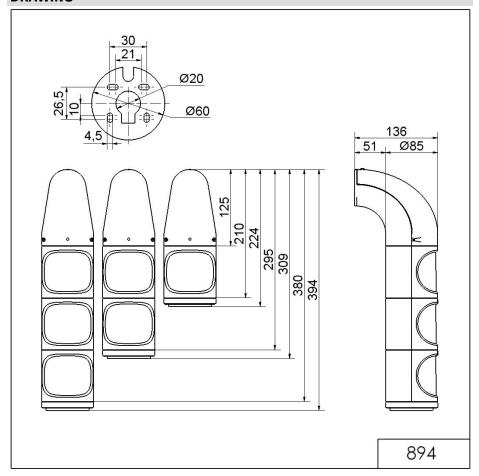

### **DRAWING**

For additional installation and mounting information, refer to the appropriate user guide at www.werma.com. This printed copy is for information only and is subject to alteration.

# LED Perm. Beacon WM 24VDC GN/YE/RD

Part No.: 894.080.55

| MECHANICAL DATA              |                             |
|------------------------------|-----------------------------|
| Height                       | 394 mm                      |
| Diameter                     | 85 mm                       |
| Materials                    | PC/ABS                      |
| Dome colour                  | Green<br>Red<br>Yellow      |
| Housing colour               | Grey                        |
| Protection category          | IP65<br>IP69K               |
| Connection                   | Screw terminals             |
| cross-sectional area maximum | 1,50mm <sup>2</sup> / 16AWG |
| Cable entry                  | Membrane grommet            |
| Cable entry minimum          | d = 1 mm                    |
| Cable entry maximum          | d = 13 mm                   |
| Type of fixing               | Wall mounting               |
| Working temperature minimum  | -30°C                       |
| Working temperature maximum  | +50°C                       |
| Weight with packaging        | 735 g                       |
| Product weight               | 640 g                       |