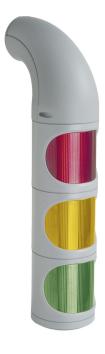

# LED Perm. Beacon WM 24VDC GN/YE/RD

Part No.: 894.080.55

| MECHANICAL DATA              |                             |
|------------------------------|-----------------------------|
| Height                       | 394 mm                      |
| Diameter                     | 85 mm                       |
| Materials                    | PC/ABS                      |
| Dome colour                  | Green<br>Red<br>Yellow      |
| Housing colour               | Grey                        |
| Protection category          | IP65<br>IP69K               |
| Connection                   | Screw terminals             |
| cross-sectional area maximum | 1,50mm <sup>2</sup> / 16AWG |
| Cable entry                  | Membrane grommet            |
| Cable entry minimum          | d = 1 mm                    |
| Cable entry maximum          | d = 13 mm                   |
| Type of fixing               | Wall mounting               |
| Working temperature minimum  | -30°C                       |
| Working temperature maximum  | +50°C                       |
| Weight with packaging        | 735 g                       |
| Product weight               | 640 g                       |

| OPTICAL DATA         |                        |
|----------------------|------------------------|
| Light source         | LED                    |
| Light colour         | Green<br>Red<br>Yellow |
| Optical signal image | Permanent              |
| Service life optical | 50,000 h maximum       |