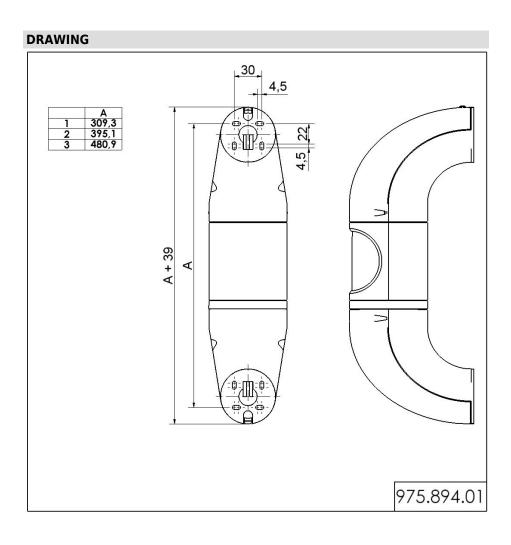

## **Lower fixing bow GY**

Part No.: 975.894.01

| MECHANICAL DATA       |        |  |
|-----------------------|--------|--|
| Height                | 349 mm |  |
| Diameter              | 85 mm  |  |
| Materials             | PC/ABS |  |
| Housing colour        | Grey   |  |
| Weight with packaging | 145 g  |  |
| Product weight        | 145 g  |  |