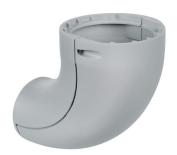

## **Lower fixing bow GY**

Part No.: 975.894.01

| MECHANICAL DATA       |        |  |
|-----------------------|--------|--|
| Height                | 349 mm |  |
| Diameter              | 85 mm  |  |
| Materials             | PC/ABS |  |
| Housing colour        | Grey   |  |
| Weight with packaging | 145 g  |  |
| Product weight        | 145 g  |  |