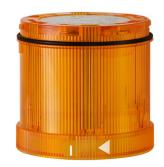

## KombiSIGN 71 / LED Perm. light ultrabright 644

## LED Perm. light ultrabright 24VDC YE

| MECHANICAL DATA             |        |
|-----------------------------|--------|
| Height                      | 66 mm  |
| Diameter                    | 70 mm  |
| Materials                   | PC     |
| Dome colour                 | Yellow |
| Protection category         | IP65   |
| Working temperature minimum | -20°C  |
| Working temperature maximum | +50°C  |
| Weight with packaging       | 82 g   |
| Product weight              | 67 g   |