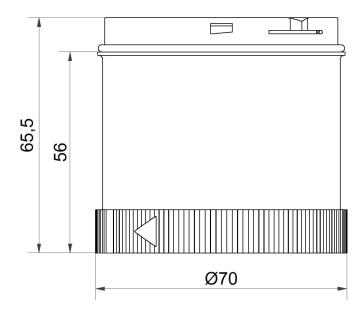

## **DRAWING**

For additional installation and mounting information, refer to the appropriate user guide at www.werma.com. This printed copy is for information only and is subject to alteration.

## LED Perm. light ultrabright 24VDC YE

| MECHANICAL DATA             |        |
|-----------------------------|--------|
| Height                      | 66 mm  |
| Diameter                    | 70 mm  |
| Materials                   | PC     |
| Dome colour                 | Yellow |
| Protection category         | IP65   |
| Working temperature minimum | -20°C  |
| Working temperature maximum | +50°C  |
| Weight with packaging       | 82 g   |
| Product weight              | 67 g   |