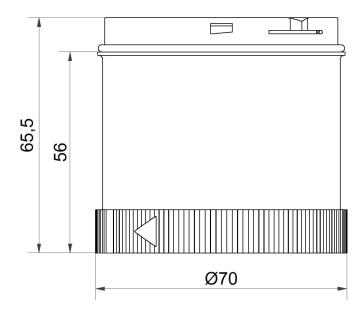

## LED Perm. light ultrabright 24VDC BU

| MECHANICAL DATA             |       |
|-----------------------------|-------|
| Height                      | 66 mm |
| Diameter                    | 70 mm |
| Materials                   | PC    |
| Dome colour                 | Blue  |
| Protection category         | IP65  |
| Working temperature minimum | -20°C |
| Working temperature maximum | +50°C |
| Weight with packaging       | 82 g  |
| Product weight              | 67 g  |

## **DRAWING**

For additional installation and mounting information, refer to the appropriate user guide at www.werma.com. This printed copy is for information only and is subject to alteration.