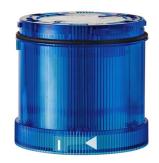

## KombiSIGN 71 / LED Perm. light ultrabright 644

## LED Perm. light ultrabright 24VDC BU

| MECHANICAL DATA             |       |
|-----------------------------|-------|
| Height                      | 66 mm |
| Diameter                    | 70 mm |
| Materials                   | PC    |
| Dome colour                 | Blue  |
| Protection category         | IP65  |
| Working temperature minimum | -20°C |
| Working temperature maximum | +50°C |
| Weight with packaging       | 82 g  |
| Product weight              | 67 g  |

| OPTICAL DATA         |                  |
|----------------------|------------------|
| Light source         | LED              |
| Light colour         | Blue             |
| Optical signal image | Permanent        |
| Service life optical | 50,000 h maximum |