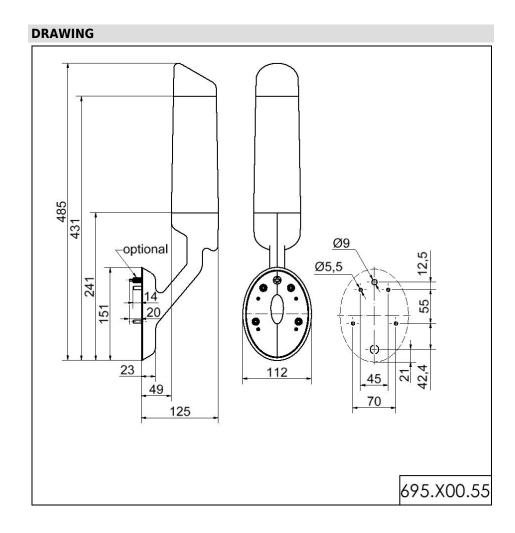

# CleanSIGN WM Contin. tone 24VDC GN/YE/RD

| Part No.: | 695.300.55 |
|-----------|------------|
| Series:   | CleanSIGN  |

| MECHANICAL DATA                                                                                                                                                                                                                                                                                                                                                                                                                                                                                                                                                                                                                                                                                                                                                                                                                                                                                                                                                                                                                                                                                                                                                                                                                                                                                                                                                                                                                                                                                                                                                                                                                                                                                                                                                                                                                                                                                                                                                                                                                                                                                                                |               |  |
|--------------------------------------------------------------------------------------------------------------------------------------------------------------------------------------------------------------------------------------------------------------------------------------------------------------------------------------------------------------------------------------------------------------------------------------------------------------------------------------------------------------------------------------------------------------------------------------------------------------------------------------------------------------------------------------------------------------------------------------------------------------------------------------------------------------------------------------------------------------------------------------------------------------------------------------------------------------------------------------------------------------------------------------------------------------------------------------------------------------------------------------------------------------------------------------------------------------------------------------------------------------------------------------------------------------------------------------------------------------------------------------------------------------------------------------------------------------------------------------------------------------------------------------------------------------------------------------------------------------------------------------------------------------------------------------------------------------------------------------------------------------------------------------------------------------------------------------------------------------------------------------------------------------------------------------------------------------------------------------------------------------------------------------------------------------------------------------------------------------------------------|---------------|--|
| Length                                                                                                                                                                                                                                                                                                                                                                                                                                                                                                                                                                                                                                                                                                                                                                                                                                                                                                                                                                                                                                                                                                                                                                                                                                                                                                                                                                                                                                                                                                                                                                                                                                                                                                                                                                                                                                                                                                                                                                                                                                                                                                                         | 125 mm        |  |
| Width                                                                                                                                                                                                                                                                                                                                                                                                                                                                                                                                                                                                                                                                                                                                                                                                                                                                                                                                                                                                                                                                                                                                                                                                                                                                                                                                                                                                                                                                                                                                                                                                                                                                                                                                                                                                                                                                                                                                                                                                                                                                                                                          | 112 mm        |  |
| Height                                                                                                                                                                                                                                                                                                                                                                                                                                                                                                                                                                                                                                                                                                                                                                                                                                                                                                                                                                                                                                                                                                                                                                                                                                                                                                                                                                                                                                                                                                                                                                                                                                                                                                                                                                                                                                                                                                                                                                                                                                                                                                                         | 485 mm        |  |
| Diameter                                                                                                                                                                                                                                                                                                                                                                                                                                                                                                                                                                                                                                                                                                                                                                                                                                                                                                                                                                                                                                                                                                                                                                                                                                                                                                                                                                                                                                                                                                                                                                                                                                                                                                                                                                                                                                                                                                                                                                                                                                                                                                                       | 76 mm         |  |
| Materials                                                                                                                                                                                                                                                                                                                                                                                                                                                                                                                                                                                                                                                                                                                                                                                                                                                                                                                                                                                                                                                                                                                                                                                                                                                                                                                                                                                                                                                                                                                                                                                                                                                                                                                                                                                                                                                                                                                                                                                                                                                                                                                      | PA            |  |
| Dome colour                                                                                                                                                                                                                                                                                                                                                                                                                                                                                                                                                                                                                                                                                                                                                                                                                                                                                                                                                                                                                                                                                                                                                                                                                                                                                                                                                                                                                                                                                                                                                                                                                                                                                                                                                                                                                                                                                                                                                                                                                                                                                                                    | Clear         |  |
| Housing colour                                                                                                                                                                                                                                                                                                                                                                                                                                                                                                                                                                                                                                                                                                                                                                                                                                                                                                                                                                                                                                                                                                                                                                                                                                                                                                                                                                                                                                                                                                                                                                                                                                                                                                                                                                                                                                                                                                                                                                                                                                                                                                                 | Black         |  |
| Protection category                                                                                                                                                                                                                                                                                                                                                                                                                                                                                                                                                                                                                                                                                                                                                                                                                                                                                                                                                                                                                                                                                                                                                                                                                                                                                                                                                                                                                                                                                                                                                                                                                                                                                                                                                                                                                                                                                                                                                                                                                                                                                                            | IP67          |  |
| Control in the second s | IP69K         |  |
| Connection                                                                                                                                                                                                                                                                                                                                                                                                                                                                                                                                                                                                                                                                                                                                                                                                                                                                                                                                                                                                                                                                                                                                                                                                                                                                                                                                                                                                                                                                                                                                                                                                                                                                                                                                                                                                                                                                                                                                                                                                                                                                                                                     | Cable         |  |
| Cable length                                                                                                                                                                                                                                                                                                                                                                                                                                                                                                                                                                                                                                                                                                                                                                                                                                                                                                                                                                                                                                                                                                                                                                                                                                                                                                                                                                                                                                                                                                                                                                                                                                                                                                                                                                                                                                                                                                                                                                                                                                                                                                                   | 2500 mm       |  |
| Type of fixing                                                                                                                                                                                                                                                                                                                                                                                                                                                                                                                                                                                                                                                                                                                                                                                                                                                                                                                                                                                                                                                                                                                                                                                                                                                                                                                                                                                                                                                                                                                                                                                                                                                                                                                                                                                                                                                                                                                                                                                                                                                                                                                 | Wall mounting |  |
| Working temperature minimum                                                                                                                                                                                                                                                                                                                                                                                                                                                                                                                                                                                                                                                                                                                                                                                                                                                                                                                                                                                                                                                                                                                                                                                                                                                                                                                                                                                                                                                                                                                                                                                                                                                                                                                                                                                                                                                                                                                                                                                                                                                                                                    | -30°C         |  |
| Working temperature maximum                                                                                                                                                                                                                                                                                                                                                                                                                                                                                                                                                                                                                                                                                                                                                                                                                                                                                                                                                                                                                                                                                                                                                                                                                                                                                                                                                                                                                                                                                                                                                                                                                                                                                                                                                                                                                                                                                                                                                                                                                                                                                                    | +50°C         |  |
| Weight with packaging                                                                                                                                                                                                                                                                                                                                                                                                                                                                                                                                                                                                                                                                                                                                                                                                                                                                                                                                                                                                                                                                                                                                                                                                                                                                                                                                                                                                                                                                                                                                                                                                                                                                                                                                                                                                                                                                                                                                                                                                                                                                                                          | 704 g         |  |
| Product weight                                                                                                                                                                                                                                                                                                                                                                                                                                                                                                                                                                                                                                                                                                                                                                                                                                                                                                                                                                                                                                                                                                                                                                                                                                                                                                                                                                                                                                                                                                                                                                                                                                                                                                                                                                                                                                                                                                                                                                                                                                                                                                                 | 522 g         |  |