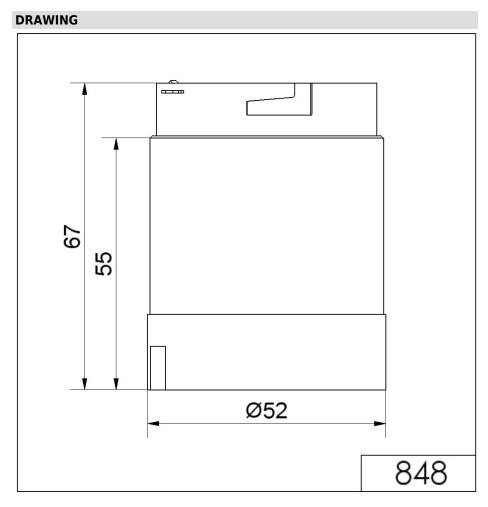

## LED Flashing light el. 24VDC GN

| MECHANICAL DATA             |       |  |
|-----------------------------|-------|--|
| Height                      | 67 mm |  |
| Diameter                    | 52 mm |  |
| Materials                   | PC    |  |
| Dome colour                 | Green |  |
| Protection category         | IP54  |  |
| Working temperature minimum | -20°C |  |
| Working temperature maximum | +50°C |  |
| Weight with packaging       | 66 g  |  |
| Product weight              | 55 g  |  |