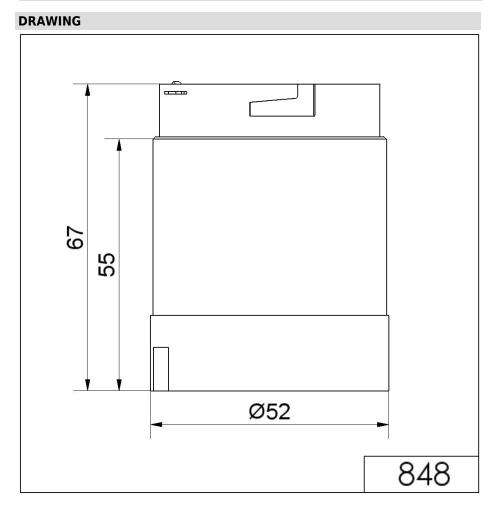

## LED Flashing light el. 24VDC CL

| MECHANICAL DATA             |       |
|-----------------------------|-------|
| Height                      | 67 mm |
| Diameter                    | 52 mm |
| Materials                   | PC    |
| Dome colour                 | Clear |
| Protection category         | IP54  |
| Working temperature minimum | -20°C |
| Working temperature maximum | +50°C |
| Weight with packaging       | 66 g  |
| Product weight              | 55 g  |