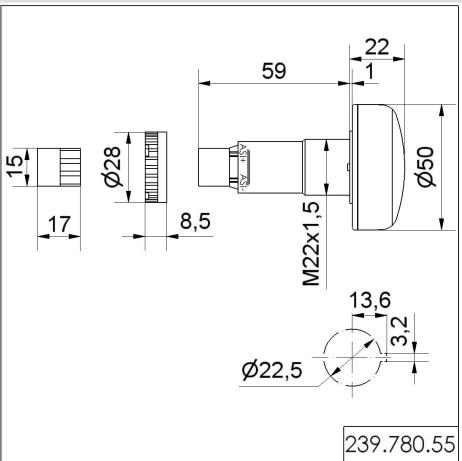

## **MECHANICAL DATA**

| MECHANICAL DATA                                        |                           |
|--------------------------------------------------------|---------------------------|
| Height                                                 | 81 mm                     |
| Diameter                                               | 50 mm                     |
| Materials                                              | PC<br>PC/ABS              |
| Dome colour                                            | Clear                     |
| Housing colour                                         | Black                     |
| Protection category                                    | IP65                      |
| Connection                                             | Plug-in connection        |
| cross-sectional area maximum                           | 1,50mm² / 16AWG           |
| Type of fixing                                         | Built-in mounting         |
| Working temperature minimum                            | -20°C                     |
| Working temperature maximum                            | +50°C                     |
| Weight with packaging                                  | 53 g                      |
| Product weight                                         | 36 g                      |
| ELECTRICAL DATA                                        |                           |
| Operating voltage                                      | 24V                       |
|                                                        | DC                        |
| Operating voltage type                                 |                           |
| Operating voltage tolerance                            | +/- 10%<br>24 VDC         |
| Rated operational voltage<br>Rated operational current | 100 mA                    |
| Rated inrush current                                   | 500 mA                    |
| Protection class                                       | Protection class 2        |
|                                                        | 3                         |
| Pollution degree                                       | In the connection area: 2 |
| AS-i Slave Type                                        | A/B                       |
| AS-i Profile                                           | S-8.A.E                   |
| connectivity                                           | AS-Interface              |
| OPTICAL DATA                                           |                           |
| Light source                                           | LED                       |
| Light colour                                           | MC 5 colours              |
| Optical signal image                                   | Permanent                 |
| Service life optical                                   | 50,000 h maximum          |
| APPROVAL DATA                                          |                           |
| Conforms with CE                                       | Yes                       |
| Conforms with RoHS directive                           | Yes                       |
| WEEE                                                   | Yes                       |
| Conforms with ATEX-directive                           | No                        |
|                                                        |                           |

## DRAWING

For additional installation and mounting information, refer to the appropriate user guide at www.werma.com. This printed copy is for information only and is subject to alteration.

Mini installation beacon / AS-i LED Beacon (Multicolour) 239 AS-i LED Beacon EM 24VDC MC