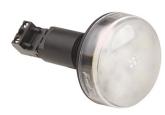

## Mini installation beacon / AS-i LED Beacon (Multicolour) 239 AS-i LED Beacon EM 24VDC MC

!

Part No.: 239.780.55