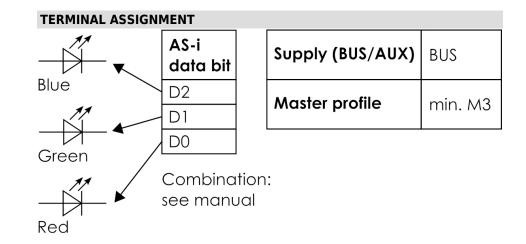

## **MECHANICAL DATA**

| MECHANICAL DATA                                        |                           |
|--------------------------------------------------------|---------------------------|
| Height                                                 | 81 mm                     |
| Diameter                                               | 50 mm                     |
| Materials                                              | PC<br>PC/ABS              |
| Dome colour                                            | Clear                     |
| Housing colour                                         | Black                     |
| Protection category                                    | IP65                      |
| Connection                                             | Plug-in connection        |
| cross-sectional area maximum                           | 1,50mm² / 16AWG           |
| Type of fixing                                         | Built-in mounting         |
| Working temperature minimum                            | -20°C                     |
| Working temperature maximum                            | +50°C                     |
| Weight with packaging                                  | 53 g                      |
| Product weight                                         | 36 g                      |
| ELECTRICAL DATA                                        |                           |
| Operating voltage                                      | 24V                       |
|                                                        | DC                        |
| Operating voltage type                                 |                           |
| Operating voltage tolerance                            | +/- 10%<br>24 VDC         |
| Rated operational voltage<br>Rated operational current | 100 mA                    |
| Rated inrush current                                   | 500 mA                    |
| Protection class                                       | Protection class 2        |
|                                                        | 3                         |
| Pollution degree                                       | In the connection area: 2 |
| AS-i Slave Type                                        | A/B                       |
| AS-i Profile                                           | S-8.A.E                   |
| connectivity                                           | AS-Interface              |
| OPTICAL DATA                                           |                           |
| Light source                                           | LED                       |
| Light colour                                           | MC 5 colours              |
| Optical signal image                                   | Permanent                 |
| Service life optical                                   | 50,000 h maximum          |
| APPROVAL DATA                                          |                           |
| Conforms with CE                                       | Yes                       |
| Conforms with RoHS directive                           | Yes                       |
| WEEE                                                   | Yes                       |
| Conforms with ATEX-directive                           | No                        |
|                                                        |                           |