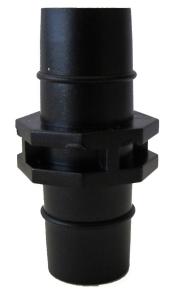

## **Connector BK**

Part No.: 975.853.01

| MECHANICAL DATA       |        |  |
|-----------------------|--------|--|
| Length                | 17 mm  |  |
| Width                 | 17 mm  |  |
| Height                | 35 mm  |  |
| Diameter              | 11 mm  |  |
| Materials             | PC/ABS |  |
| Housing colour        | Black  |  |
| Weight with packaging | 4 g    |  |
| Product weight        | 3 g    |  |