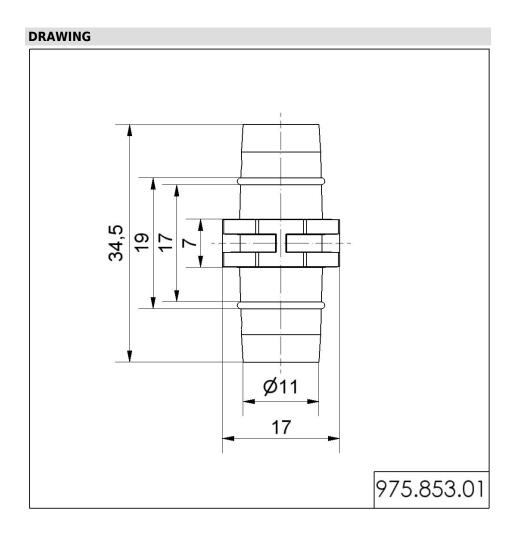

## **Connector BK**

Part No.: 975.853.01

| MECHANICAL DATA       |        |  |
|-----------------------|--------|--|
| Length                | 17 mm  |  |
| Width                 | 17 mm  |  |
| Height                | 35 mm  |  |
| Diameter              | 11 mm  |  |
| Materials             | PC/ABS |  |
| Housing colour        | Black  |  |
| Weight with packaging | 4 g    |  |
| Product weight        | 3 g    |  |