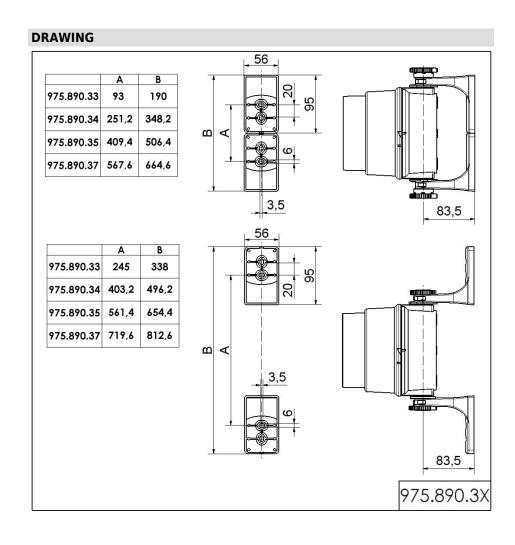

## Fixing bow 4 tier w.accessories GY

Part No.: 975.890.37

| MECHANICAL DATA       |        |  |
|-----------------------|--------|--|
| Height                | 48 mm  |  |
| Diameter              | 35 mm  |  |
| Materials             | PC/ABS |  |
| Housing colour        | Grey   |  |
| Protection category   | IP65   |  |
| Weight with packaging | 216 g  |  |
| Product weight        | 216 g  |  |

## Fixing bow 4 tier w.accessories GY

For additional installation and mounting information, refer to the appropriate user guide at www.werma.com. This printed copy is for information only and is subject to alteration.