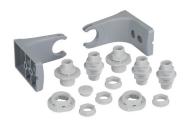

## Fixing bow 4 tier w.accessories GY

Part No.: 975.890.37

| MECHANICAL DATA       |        |  |
|-----------------------|--------|--|
| Height                | 48 mm  |  |
| Diameter              | 35 mm  |  |
| Materials             | PC/ABS |  |
| Housing colour        | Grey   |  |
| Protection category   | IP65   |  |
| Weight with packaging | 216 g  |  |
| Product weight        | 216 g  |  |

## Fixing bow 4 tier w.accessories GY

For additional installation and mounting information, refer to the appropriate user guide at www.werma.com. This printed copy is for information only and is subject to alteration.