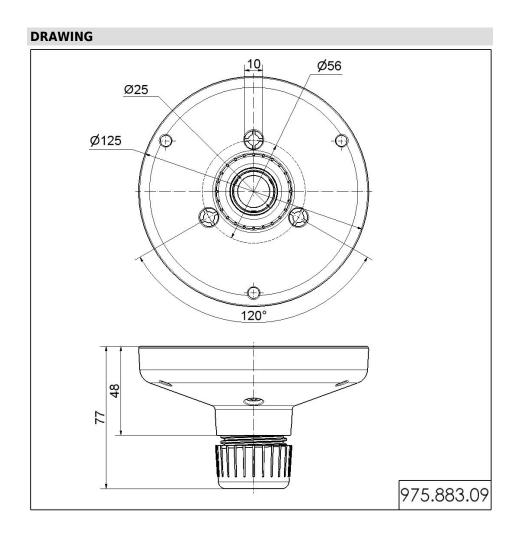

## LED-Permanent Light 280 / Accessories Tube adapter RM BK

ļ

Part No.: 975.883.09

| MECHANICAL DATA       |        |  |
|-----------------------|--------|--|
| Height                | 77 mm  |  |
| Diameter              | 125 mm |  |
| Materials             | PC/ABS |  |
| Housing colour        | Black  |  |
| Weight with packaging | 110 g  |  |
| Product weight        | 110 g  |  |