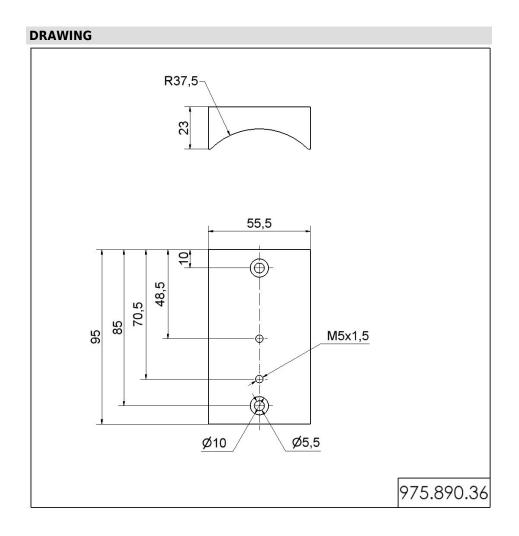

## Traffic Lights / Accessories **Tube adapter BK**

Part No.: 975.890.36

| MECHANICAL DATA       |       |  |
|-----------------------|-------|--|
| Length                | 56 mm |  |
| Width                 | 23 mm |  |
| Height                | 95 mm |  |
| Housing colour        | Black |  |
| Weight with packaging | 251 g |  |
| Product weight        | 251 g |  |