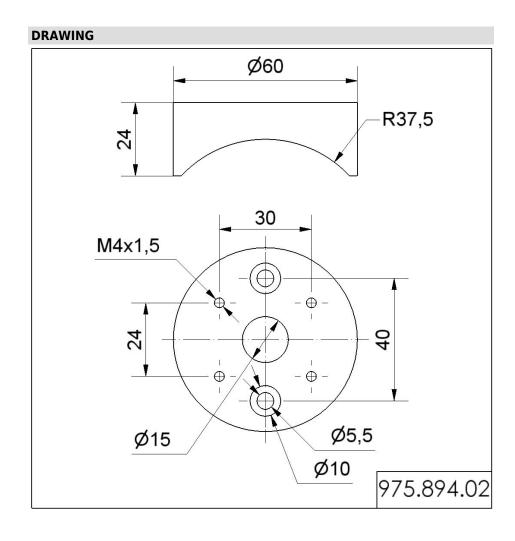

## **Tube adapter BK**

Part No.: 975.894.02

| MECHANICAL DATA       |       |  |
|-----------------------|-------|--|
| Height                | 24 mm |  |
| Diameter              | 60 mm |  |
| Housing colour        | Black |  |
| Weight with packaging | 67 g  |  |
| Product weight        | 67 g  |  |