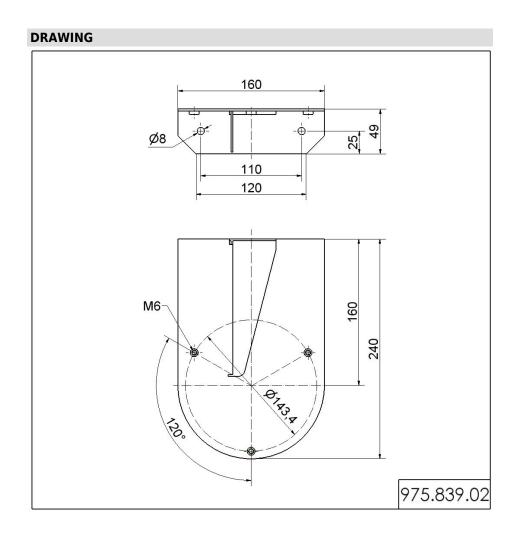

## **Bracket BK**

Part No.: 975.839.02

| MECHANICAL DATA       |                 |
|-----------------------|-----------------|
| Length                | 240 mm          |
| Width                 | 160 mm          |
| Height                | 49 mm           |
| Materials             | Stainless steel |
| Housing colour        | Black           |
| Weight with packaging | 805 g           |
| Product weight        | 695 g           |