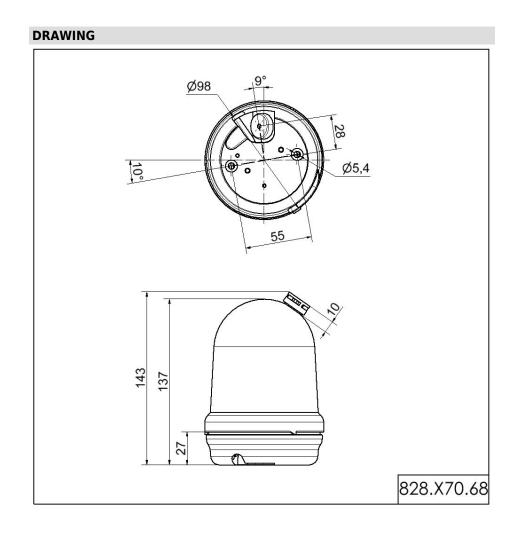

## MECHANICAL DATA

| MECHANICAL DATA                                                                                                                                                                                                                                                                                                                                                 |                                                                                                                                                 |
|-----------------------------------------------------------------------------------------------------------------------------------------------------------------------------------------------------------------------------------------------------------------------------------------------------------------------------------------------------------------|-------------------------------------------------------------------------------------------------------------------------------------------------|
| Height                                                                                                                                                                                                                                                                                                                                                          | 137 mm                                                                                                                                          |
| Diameter                                                                                                                                                                                                                                                                                                                                                        | 98 mm                                                                                                                                           |
| Materials                                                                                                                                                                                                                                                                                                                                                       | PC<br>PC/ABS                                                                                                                                    |
| Dome colour                                                                                                                                                                                                                                                                                                                                                     | Yellow                                                                                                                                          |
| Housing colour                                                                                                                                                                                                                                                                                                                                                  | Black                                                                                                                                           |
| Protection category                                                                                                                                                                                                                                                                                                                                             | IP65                                                                                                                                            |
| Connection                                                                                                                                                                                                                                                                                                                                                      | Screw terminals                                                                                                                                 |
| cross-sectional area minimum                                                                                                                                                                                                                                                                                                                                    | 0,50mm² / 20AWG                                                                                                                                 |
| cross-sectional area maximum                                                                                                                                                                                                                                                                                                                                    | 2,50mm² / 14AWG                                                                                                                                 |
| Cable entry                                                                                                                                                                                                                                                                                                                                                     | Rubber pinch                                                                                                                                    |
| Cable entry minimum                                                                                                                                                                                                                                                                                                                                             | d = 5 mm                                                                                                                                        |
| Cable entry maximum                                                                                                                                                                                                                                                                                                                                             | d = 7 mm                                                                                                                                        |
| Type of fixing                                                                                                                                                                                                                                                                                                                                                  | Base mounting                                                                                                                                   |
| Working temperature minimum                                                                                                                                                                                                                                                                                                                                     | -20°C                                                                                                                                           |
| Working temperature maximum                                                                                                                                                                                                                                                                                                                                     | +45°C                                                                                                                                           |
| Weight with packaging                                                                                                                                                                                                                                                                                                                                           | 275 g                                                                                                                                           |
| Product weight                                                                                                                                                                                                                                                                                                                                                  | 229 g                                                                                                                                           |
|                                                                                                                                                                                                                                                                                                                                                                 |                                                                                                                                                 |
| ELECTRICAL DATA                                                                                                                                                                                                                                                                                                                                                 |                                                                                                                                                 |
| ELECTRICAL DATA<br>Operating voltage                                                                                                                                                                                                                                                                                                                            | 230V                                                                                                                                            |
|                                                                                                                                                                                                                                                                                                                                                                 | 230V<br>AC                                                                                                                                      |
| Operating voltage                                                                                                                                                                                                                                                                                                                                               |                                                                                                                                                 |
| Operating voltage<br>Operating voltage type                                                                                                                                                                                                                                                                                                                     | AC                                                                                                                                              |
| Operating voltage<br>Operating voltage type<br>Operating voltage frequency                                                                                                                                                                                                                                                                                      | AC<br>50Hz                                                                                                                                      |
| Operating voltage<br>Operating voltage type<br>Operating voltage frequency<br>Operating voltage tolerance                                                                                                                                                                                                                                                       | AC<br>50Hz<br>+/- 10%                                                                                                                           |
| Operating voltage<br>Operating voltage type<br>Operating voltage frequency<br>Operating voltage tolerance<br>Rated operational voltage                                                                                                                                                                                                                          | AC<br>50Hz<br>+/- 10%<br>230 VAC                                                                                                                |
| Operating voltage<br>Operating voltage type<br>Operating voltage frequency<br>Operating voltage tolerance<br>Rated operational voltage<br>Rated operational current                                                                                                                                                                                             | AC<br>50Hz<br>+/- 10%<br>230 VAC<br>140 mA                                                                                                      |
| Operating voltage<br>Operating voltage type<br>Operating voltage frequency<br>Operating voltage tolerance<br>Rated operational voltage<br>Rated operational current<br>Rated inrush current                                                                                                                                                                     | AC<br>50Hz<br>+/- 10%<br>230 VAC<br>140 mA<br>3.000 mA                                                                                          |
| Operating voltage<br>Operating voltage type<br>Operating voltage frequency<br>Operating voltage tolerance<br>Rated operational voltage<br>Rated operational current<br>Rated inrush current<br>Protection class                                                                                                                                                 | AC<br>50Hz<br>+/- 10%<br>230 VAC<br>140 mA<br>3.000 mA<br>Protection class 2                                                                    |
| Operating voltage<br>Operating voltage type<br>Operating voltage frequency<br>Operating voltage tolerance<br>Rated operational voltage<br>Rated operational current<br>Rated inrush current<br>Protection class<br>Pollution degree                                                                                                                             | AC<br>50Hz<br>+/- 10%<br>230 VAC<br>140 mA<br>3.000 mA<br>Protection class 2<br>3                                                               |
| Operating voltage<br>Operating voltage type<br>Operating voltage frequency<br>Operating voltage tolerance<br>Rated operational voltage<br>Rated operational current<br>Rated inrush current<br>Protection class<br>Pollution degree<br>Overvoltage category<br>Isolation voltage                                                                                | AC<br>50Hz<br>+/- 10%<br>230 VAC<br>140 mA<br>3.000 mA<br>Protection class 2<br>3<br>II                                                         |
| Operating voltage<br>Operating voltage type<br>Operating voltage frequency<br>Operating voltage tolerance<br>Rated operational voltage<br>Rated operational current<br>Rated inrush current<br>Protection class<br>Pollution degree<br>Overvoltage category<br>Isolation voltage<br><b>OPTICAL DATA</b>                                                         | AC<br>50Hz<br>+/- 10%<br>230 VAC<br>140 mA<br>3.000 mA<br>Protection class 2<br>3<br>II                                                         |
| Operating voltage<br>Operating voltage type<br>Operating voltage frequency<br>Operating voltage tolerance<br>Rated operational voltage<br>Rated operational current<br>Rated inrush current<br>Protection class<br>Pollution degree<br>Overvoltage category<br>Isolation voltage<br>OPTICAL DATA<br>Light source                                                | AC<br>50Hz<br>+/- 10%<br>230 VAC<br>140 mA<br>3.000 mA<br>Protection class 2<br>3<br>II<br>Ui = 250V; Uimp = 2.500V                             |
| Operating voltage<br>Operating voltage type<br>Operating voltage frequency<br>Operating voltage tolerance<br>Rated operational voltage<br>Rated operational current<br>Rated inrush current<br>Protection class<br>Pollution degree<br>Overvoltage category<br>Isolation voltage<br><b>OPTICAL DATA</b><br>Light source<br>Light colour                         | AC<br>50Hz<br>+/- 10%<br>230 VAC<br>140 mA<br>3.000 mA<br>Protection class 2<br>3<br>II<br>Ui = 250V; Uimp = 2.500V<br>Xenon                    |
| Operating voltage<br>Operating voltage type<br>Operating voltage frequency<br>Operating voltage tolerance<br>Rated operational voltage<br>Rated operational current<br>Rated inrush current<br>Protection class<br>Pollution degree<br>Overvoltage category<br>Isolation voltage<br><b>OPTICAL DATA</b><br>Light source<br>Light colour<br>Optical signal image | AC<br>50Hz<br>+/- 10%<br>230 VAC<br>140 mA<br>3.000 mA<br>Protection class 2<br>3<br>II<br>Ui = 250V; Uimp = 2.500V<br>Xenon<br>Yellow          |
| Operating voltage<br>Operating voltage type<br>Operating voltage frequency<br>Operating voltage tolerance<br>Rated operational voltage<br>Rated operational current<br>Rated inrush current<br>Protection class<br>Pollution degree<br>Overvoltage category<br>Isolation voltage<br><b>OPTICAL DATA</b><br>Light source<br>Light colour                         | AC<br>50Hz<br>+/- 10%<br>230 VAC<br>140 mA<br>3.000 mA<br>Protection class 2<br>3<br>II<br>Ui = 250V; Uimp = 2.500V<br>Xenon<br>Yellow<br>Flash |