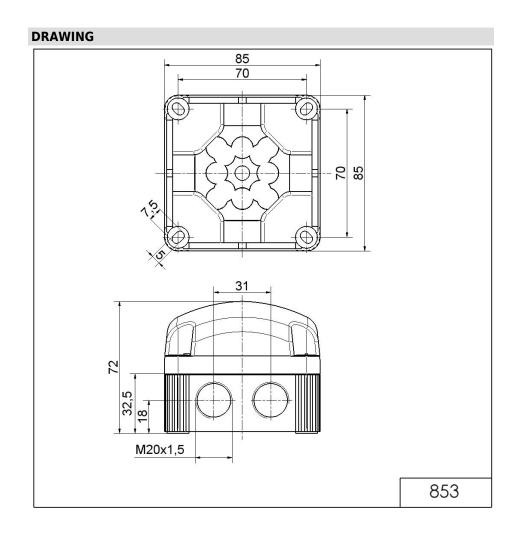

# **LED Double Flash Beacon BWM 48VAC GN**

Part No.: 853.210.66

| MECHANICAL DATA              |                             |
|------------------------------|-----------------------------|
| Length                       | 85 mm                       |
| Width                        | 85 mm                       |
| Height                       | 72 mm                       |
| Materials                    | PC<br>PP-GF                 |
| Dome colour                  | Green                       |
| Housing colour               | Black                       |
| Protection category          | IP66<br>IP67                |
| Connection                   | Screw terminals             |
| cross-sectional area maximum | 1,50mm <sup>2</sup> / 16AWG |
| Cable entry                  | Membrane grommet            |
| Cable entry minimum          | d = 1 mm<br>d = 6 mm        |
| Cable entry maximum          | d = 12 mm<br>d = 9 mm       |
| Type of fixing               | Base mounting Wall mounting |
| Working temperature minimum  | -25°C                       |
| Working temperature maximum  | +50°C                       |
| Weight with packaging        | 189 g                       |
| Product weight               | 159 g                       |