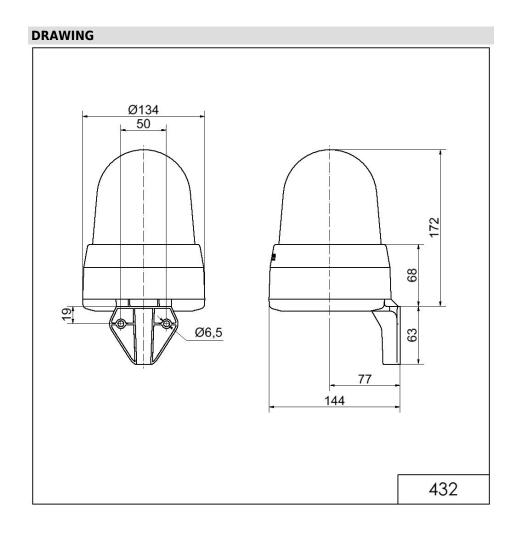

# LED Siren WM 32 tne 24VAC/DC GN

| MECHANICAL DATA              |                           |
|------------------------------|---------------------------|
| Length                       | 144 mm                    |
| Width                        | 134 mm                    |
| Height                       | 235 mm                    |
| Diameter                     | 134 mm                    |
| Materials                    | PC<br>PC/ABS              |
| Dome colour                  | Green                     |
| Housing colour               | Grey                      |
| Protection category          | IP65                      |
| Connection                   | Screw terminals           |
| cross-sectional area maximum | 1,50mm² / 16AWG           |
| Cable entry                  | Membrane grommet          |
| Cable entry minimum          | d = 1 mm                  |
| Cable entry maximum          | d = 13 mm                 |
| Tension relief               | Present (conforms to VDE) |
| Type of fixing               | Wall mounting             |
| Working temperature minimum  | -30°C                     |
| Working temperature maximum  | +50°C                     |
| Weight with packaging        | 645 g                     |
| Product weight               | 500 g                     |