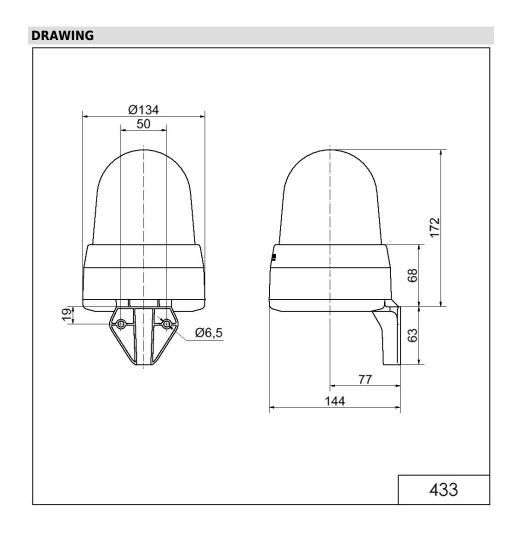

## LED Siren WM 32 tne 24VAC/DC GN

| MECHANICAL DATA              |                             |
|------------------------------|-----------------------------|
| Length                       | 144 mm                      |
| Width                        | 134 mm                      |
| Height                       | 235 mm                      |
| Diameter                     | 134 mm                      |
| Materials                    | PC<br>PC/ABS                |
| Dome colour                  | Green                       |
| Housing colour               | Grey                        |
| Protection category          | IP65                        |
| Connection                   | Screw terminals             |
| cross-sectional area maximum | 1,50mm <sup>2</sup> / 16AWG |
| Cable entry                  | Membrane grommet            |
| Cable entry minimum          | d = 1  mm                   |
| Cable entry maximum          | d = 13 mm                   |
| Tension relief               | Present (conforms to VDE)   |
| Type of fixing               | Wall mounting               |
| Working temperature minimum  | -30°C                       |
| Working temperature maximum  | +50°C                       |
| Weight with packaging        | 650 g                       |
| Product weight               | 510 g                       |