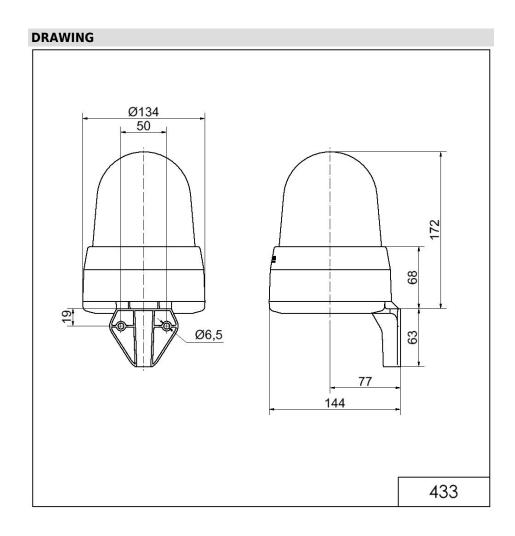

## LED Siren WM 32 tne 24VAC/DC YE

| MECHANICAL DATA              |                             |
|------------------------------|-----------------------------|
| Length                       | 144 mm                      |
| Width                        | 134 mm                      |
| Height                       | 235 mm                      |
| Diameter                     | 134 mm                      |
| Materials                    | PC<br>PC/ABS                |
| Dome colour                  | Yellow                      |
| Housing colour               | Grey                        |
| Protection category          | IP65                        |
| Connection                   | Screw terminals             |
| cross-sectional area maximum | 1,50mm <sup>2</sup> / 16AWG |
| Cable entry                  | Membrane grommet            |
| Cable entry minimum          | d = 1 mm                    |
| Cable entry maximum          | d = 13 mm                   |
| Tension relief               | Present (conforms to VDE)   |
| Type of fixing               | Wall mounting               |
| Working temperature minimum  | -30°C                       |
| Working temperature maximum  | +50°C                       |
| Weight with packaging        | 650 g                       |
| Product weight               | 510 g                       |