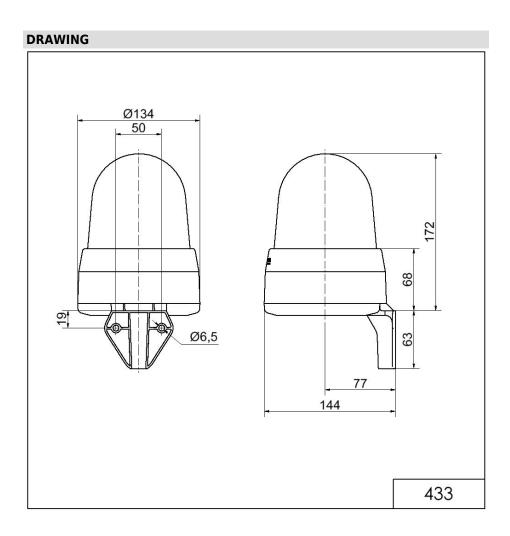

## **MECHANICAL DATA**

| MECHANICAL DATA              |                           |
|------------------------------|---------------------------|
| Length                       | 144 mm                    |
| Width                        | 134 mm                    |
| Height                       | 235 mm                    |
| Diameter                     | 134 mm                    |
| Materials                    | PC<br>PC/ABS              |
| Dome colour                  | Clear                     |
| Housing colour               | Grey                      |
| Protection category          | IP65                      |
| Connection                   | Screw terminals           |
| cross-sectional area maximum | 1,50mm² / 16AWG           |
| Cable entry                  | Membrane grommet          |
| Cable entry minimum          | d = 1 mm                  |
| Cable entry maximum          | d = 13 mm                 |
| Tension relief               | Present (conforms to VDE) |
| Type of fixing               | Wall mounting             |
| Working temperature minimum  | -30°C                     |
| Working temperature maximum  | +50°C                     |
| Weight with packaging        | 650 g                     |
| Product weight               | 510 g                     |
| ELECTRICAL DATA              |                           |
| Operating voltage            | 24V                       |
| Operating voltage type       | AC/DC                     |
| Operating voltage frequency  | 50Hz                      |
| Operating voltage tolerance  | +/- 10%                   |
| Rated operational voltage    | 24 VDC                    |
| Rated operational current    | 540 mA                    |
| Rated inrush current         | 400 mA                    |
| Protection class             | Protection class 2        |
| Pollution degree             | 3                         |
| OPTICAL DATA                 |                           |
| Light source                 | LED                       |
| Light colour                 | White                     |
|                              |                           |
| Optical signal image         | EVS<br>Flash<br>Permanent |