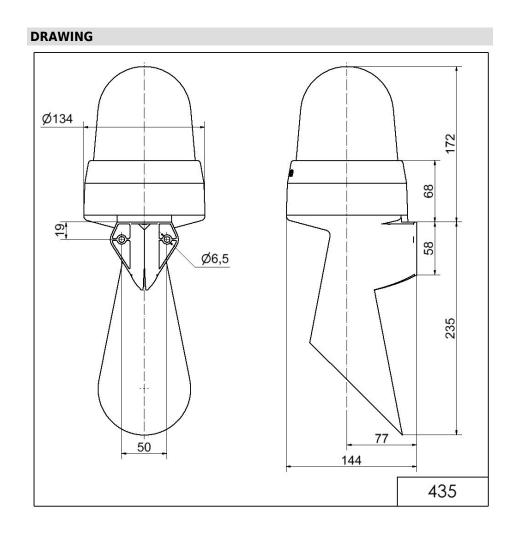

## **LED Horn WM Contin. tone 24VAC/DC GN**

| MECHANICAL DATA              |                             |
|------------------------------|-----------------------------|
| Length                       | 144 mm                      |
| Width                        | 134 mm                      |
| Height                       | 407 mm                      |
| Diameter                     | 134 mm                      |
| Materials                    | PC<br>PC/ABS                |
| Dome colour                  | Green                       |
| Housing colour               | Grey                        |
| Protection category          | IP65                        |
| Connection                   | Screw terminals             |
| cross-sectional area maximum | 1,50mm <sup>2</sup> / 16AWG |
| Cable entry                  | Membrane grommet            |
| Cable entry minimum          | d = 1 mm                    |
| Cable entry maximum          | d = 13 mm                   |
| Tension relief               | Present (conforms to VDE)   |
| Type of fixing               | Wall mounting               |
| Working temperature minimum  | -30°C                       |
| Working temperature maximum  | +50°C                       |
| Weight with packaging        | 742 g                       |
| Product weight               | 625 g                       |

## Midi / LED/Flash/EVS/Horn 435