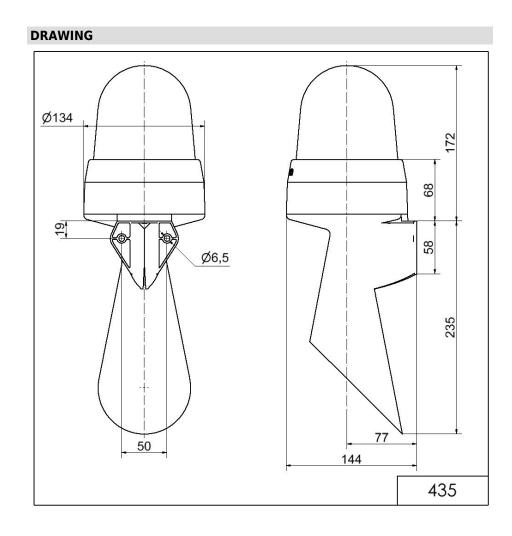

## **LED Horn WM Contin. tone 24VAC/DC YE**

| MECHANICAL DATA              |                             |
|------------------------------|-----------------------------|
| Length                       | 144 mm                      |
| Width                        | 134 mm                      |
| Height                       | 407 mm                      |
| Diameter                     | 134 mm                      |
| Materials                    | PC<br>PC/ABS                |
| Dome colour                  | Yellow                      |
| Housing colour               | Grey                        |
| Protection category          | IP65                        |
| Connection                   | Screw terminals             |
| cross-sectional area maximum | 1,50mm <sup>2</sup> / 16AWG |
| Cable entry                  | Membrane grommet            |
| Cable entry minimum          | d = 1 mm                    |
| Cable entry maximum          | d = 13 mm                   |
| Tension relief               | Present (conforms to VDE)   |
| Type of fixing               | Wall mounting               |
| Working temperature minimum  | -30°C                       |
| Working temperature maximum  | +50°C                       |
| Weight with packaging        | 742 g                       |
| Product weight               | 625 g                       |