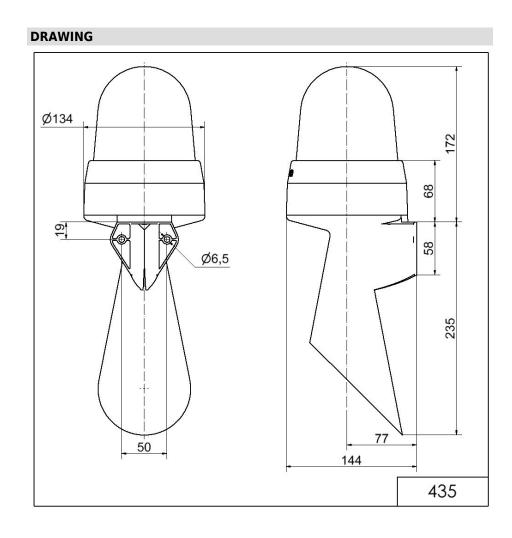

## **LED Horn WM Contin. tone 24VAC/DC BU**

| MECHANICAL DATA              |                             |
|------------------------------|-----------------------------|
| Length                       | 144 mm                      |
| Width                        | 134 mm                      |
| Height                       | 407 mm                      |
| Diameter                     | 134 mm                      |
| Materials                    | PC<br>PC/ABS                |
| Dome colour                  | Blue                        |
| Housing colour               | Grey                        |
| Protection category          | IP65                        |
| Connection                   | Screw terminals             |
| cross-sectional area maximum | 1,50mm <sup>2</sup> / 16AWG |
| Cable entry                  | Membrane grommet            |
| Cable entry minimum          | d = 1 mm                    |
| Cable entry maximum          | d = 13 mm                   |
| Tension relief               | Present (conforms to VDE)   |
| Type of fixing               | Wall mounting               |
| Working temperature minimum  | -30°C                       |
| Working temperature maximum  | +50°C                       |
| Weight with packaging        | 742 g                       |
| Product weight               | 625 g                       |