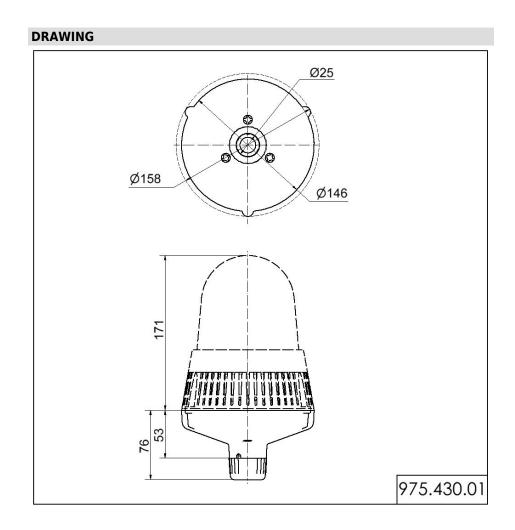

## LED/Multi-Tone Sounder 432 / Accessories **Tube adapter RM BK**

ļ

Part No.: 975.430.01

| MECHANICAL DATA       |        |
|-----------------------|--------|
| Height                | 76 mm  |
| Diameter              | 158 mm |
| Materials             | PC/ABS |
| Housing colour        | Black  |
| Weight with packaging | 123 g  |
| Product weight        | 118 g  |