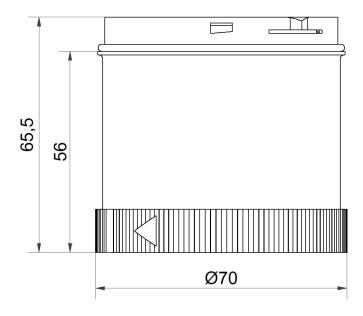

#### **DRAWING**

For additional installation and mounting information, refer to the appropriate user guide at www.werma.com. This printed copy is for information only and is subject to alteration.

# WIN slave performance KS 71 24VAC/DC BK

Part No.: 860.640.12

| MECHANICAL DATA             |       |
|-----------------------------|-------|
| Height                      | 66 mm |
| Diameter                    | 70 mm |
| Materials                   | PC    |
| Housing colour              | Black |
| Protection category         | IP65  |
| Connection                  | USB   |
| Working temperature minimum | -20°C |
| Working temperature maximum | +50°C |
| Weight with packaging       | 102 g |
| Product weight              | 80 g  |