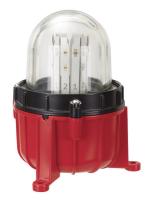

#### Obstruction lights / LED Obstruction light 281

# **LED Obstruction light BM 230VAC RD**

Part No.: 281.480.68

| MECHANICAL DATA              |                             |
|------------------------------|-----------------------------|
| Height                       | 205 mm                      |
| Diameter                     | 165 mm                      |
| Materials                    | Aluminium<br>Glass          |
| Dome colour                  | Clear                       |
| Housing colour               | Black<br>Red                |
| Protection category          | IP66<br>IP68                |
| Connection                   | Screw terminals             |
| cross-sectional area maximum | 1,50mm <sup>2</sup> / 16AWG |
| Cable entry                  | Screwed cable gland         |
| Cable entry minimum          | d = 9 mm                    |
| Tension relief               | Present (conforms to VDE)   |
| Type of fixing               | Base mounting               |
| Working temperature minimum  | -30°C                       |
| Working temperature maximum  | +50°C                       |
| Weight with packaging        | 2114 g                      |
| Product weight               | 1891 g                      |

| OPTICAL DATA         |           |
|----------------------|-----------|
| Light source         | LED       |
| Light colour         | Red       |
| Optical signal image | Permanent |
| Intensity            | >32cd     |