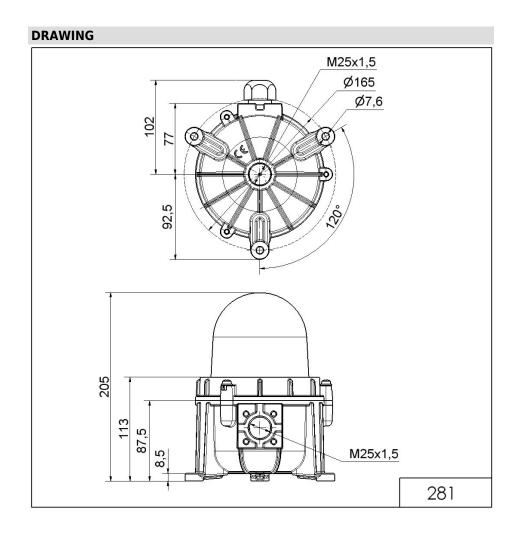

# **LED Obstruction light BM 230VAC RD**

Part No.: 281.480.68

| MECHANICAL DATA              |                             |
|------------------------------|-----------------------------|
| Height                       | 205 mm                      |
| Diameter                     | 165 mm                      |
| Materials                    | Aluminium<br>Glass          |
| Dome colour                  | Clear                       |
| Housing colour               | Black<br>Red                |
| Protection category          | IP66<br>IP68                |
| Connection                   | Screw terminals             |
| cross-sectional area maximum | 1,50mm <sup>2</sup> / 16AWG |
| Cable entry                  | Screwed cable gland         |
| Cable entry minimum          | d = 9 mm                    |
| Tension relief               | Present (conforms to VDE)   |
| Type of fixing               | Base mounting               |
| Working temperature minimum  | -30°C                       |
| Working temperature maximum  | +50°C                       |
| Weight with packaging        | 2114 g                      |
| Product weight               | 1891 g                      |