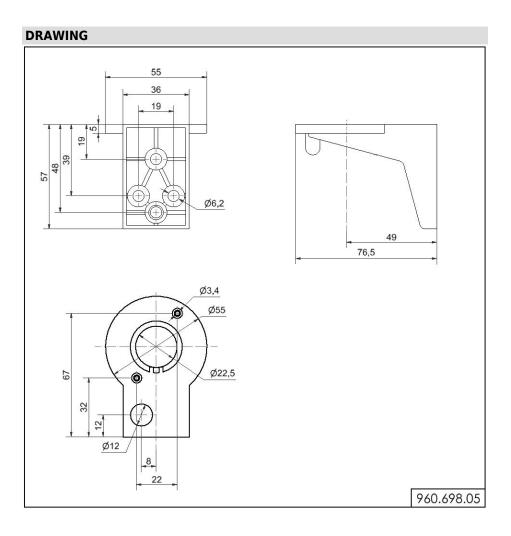

## KOMPAKT 37 / Accessories Fixing bracket BK

## Part No.: 960.698.05

| MECHANICAL DATA       |       |  |
|-----------------------|-------|--|
| Length                | 77 mm |  |
| Width                 | 55 mm |  |
| Height                | 57 mm |  |
| Diameter              | 55 mm |  |
| Materials             | PA-GF |  |
| Housing colour        | Black |  |
| Weight with packaging | 33 g  |  |
| Product weight        | 33 g  |  |

## KOMPAKT 37 / Accessories Fixing bracket BK

ļ

For additional installation and mounting information, refer to the appropriate user guide at www.werma.com. This printed copy is for information only and is subject to alteration.