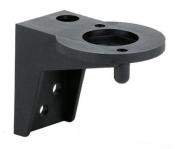

## KOMPAKT 37 / Accessories Fixing bracket BK

## Part No.: 960.698.05

| MECHANICAL DATA       |       |  |
|-----------------------|-------|--|
| Length                | 77 mm |  |
| Width                 | 55 mm |  |
| Height                | 57 mm |  |
| Diameter              | 55 mm |  |
| Materials             | PA-GF |  |
| Housing colour        | Black |  |
| Weight with packaging | 33 g  |  |
| Product weight        | 33 g  |  |

## KOMPAKT 37 / Accessories Fixing bracket BK

ļ

For additional installation and mounting information, refer to the appropriate user guide at www.werma.com. This printed copy is for information only and is subject to alteration.