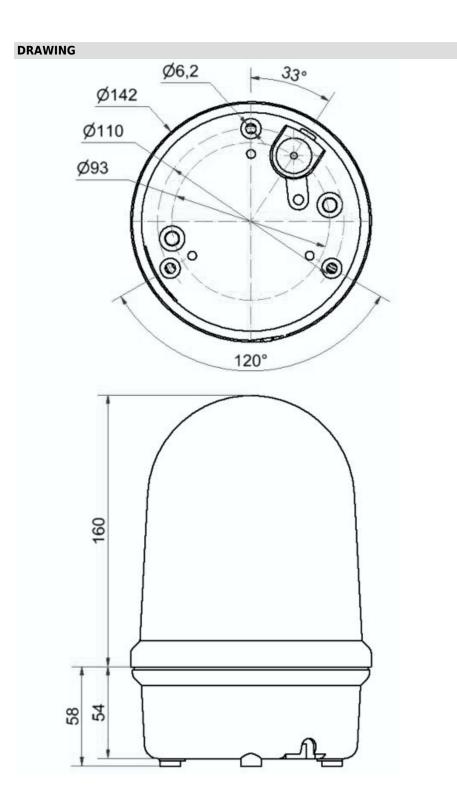

### MECHANICAL DATA

| MECHANICAL DATA              |                               |
|------------------------------|-------------------------------|
| Height                       | 218 mm                        |
| Diameter                     | 142 mm                        |
| Materials                    | PC<br>PC/ABS                  |
| Dome colour                  | Clear                         |
| Housing colour               | Black                         |
| Protection category          | IP65                          |
| Connection                   | Screw terminals               |
| cross-sectional area maximum | 2,50mm² / 14AWG               |
| Cable entry                  | Rubber pinch                  |
| Cable entry minimum          | d = 5 mm                      |
| Cable entry maximum          | d = 7 mm                      |
| Type of fixing               | Base mounting                 |
| Working temperature minimum  | -30°C                         |
| Working temperature maximum  | +50°C                         |
| Weight with packaging        | 559 g                         |
| Product weight               | 478 g                         |
| ELECTRICAL DATA              |                               |
| Operating voltage            | 230V                          |
| Operating voltage type       | AC                            |
| Operating voltage frequency  | 50Hz                          |
| Operating voltage tolerance  | +/- 10%                       |
| Rated operational voltage    | 230 VAC                       |
| Rated operational current    | 200 mA                        |
| Rated inrush current         | 2.000 mA                      |
| Protection class             | Protection class 2            |
| Pollution degree             | 3                             |
| Overvoltage category         | П                             |
| Isolation voltage            | Ui = 250V; Uimp = 2.500V      |
| monitorable                  | prep. for external monitoring |
| OPTICAL DATA                 |                               |
| Light source                 | LED                           |
| Light colour                 | Red                           |
| Optical signal image         | Permanent                     |
| Intensity                    | >32cd                         |
| Service life optical         | 50,000 h maximum              |
|                              |                               |