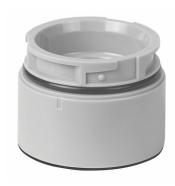

## Adapter for base mount. BWM GY

| Part No.: | 630.710.00   |
|-----------|--------------|
| Series:   | KombiSIGN 40 |

| MECHANICAL DATA             |                                |  |
|-----------------------------|--------------------------------|--|
| Height                      | 29 mm                          |  |
| Diameter                    | 40 mm                          |  |
| Materials                   | PC                             |  |
| Housing colour              | Grey                           |  |
| Protection category         | IP66<br>IP69K                  |  |
| Cable entry                 | Through hole                   |  |
| Cable entry maximum         | d = 9 mm                       |  |
| Type of fixing              | Base mounting<br>Wall mounting |  |
| Working temperature minimum | -30°C                          |  |
| Working temperature maximum | +60°C                          |  |
| Weight with packaging       | 21 g                           |  |
| Product weight              | 21 g                           |  |