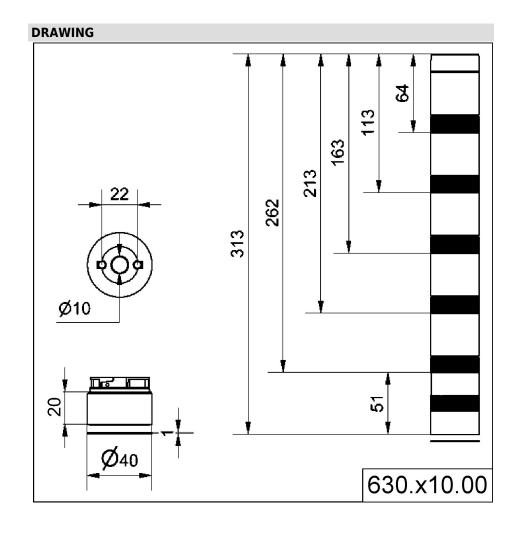

## Adapter for base mount. BWM GY

| Part No.: | 630.710.00   |
|-----------|--------------|
| Series:   | KombiSIGN 40 |

| MECHANICAL DATA             |                                |  |
|-----------------------------|--------------------------------|--|
| Height                      | 29 mm                          |  |
| Diameter                    | 40 mm                          |  |
| Materials                   | PC                             |  |
| Housing colour              | Grey                           |  |
| Protection category         | IP66<br>IP69K                  |  |
| Cable entry                 | Through hole                   |  |
| Cable entry maximum         | d = 9 mm                       |  |
| Type of fixing              | Base mounting<br>Wall mounting |  |
| Working temperature minimum | -30°C                          |  |
| Working temperature maximum | +60°C                          |  |
| Weight with packaging       | 21 g                           |  |
| Product weight              | 21 g                           |  |