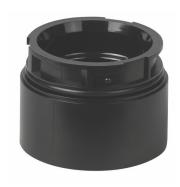

## Adapter for base mount. BWM BK

| Part No.: | 630.810.00   |
|-----------|--------------|
| Series:   | KombiSIGN 40 |

| MECHANICAL DATA             |                                |
|-----------------------------|--------------------------------|
| Height                      | 30 mm                          |
| Diameter                    | 40 mm                          |
| Materials                   | PC                             |
| Housing colour              | Black                          |
| Protection category         | IP66<br>IP69K                  |
| Cable entry                 | Through hole                   |
| Cable entry maximum         | d = 9 mm                       |
| Type of fixing              | Base mounting<br>Wall mounting |
| Working temperature minimum | -30°C                          |
| Working temperature maximum | +60°C                          |
| Weight with packaging       | 20 g                           |
| Product weight              | 20 g                           |