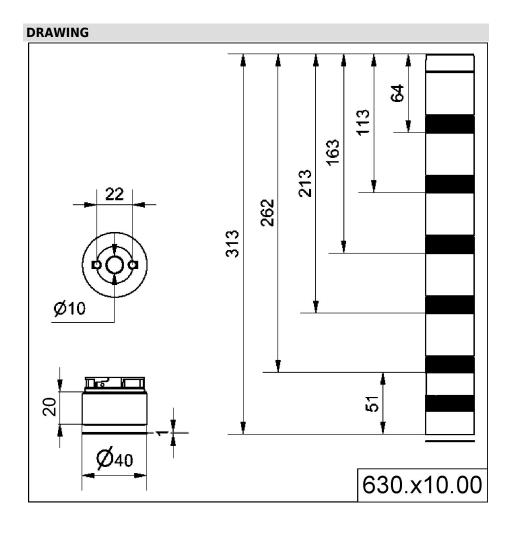

## Adapter for base mount. BWM BK

| Part No.: | 630.810.00   |
|-----------|--------------|
| Series:   | KombiSIGN 40 |

| MECHANICAL DATA             |                                |
|-----------------------------|--------------------------------|
| Height                      | 30 mm                          |
| Diameter                    | 40 mm                          |
| Materials                   | PC                             |
| Housing colour              | Black                          |
| Protection category         | IP66<br>IP69K                  |
| Cable entry                 | Through hole                   |
| Cable entry maximum         | d = 9 mm                       |
| Type of fixing              | Base mounting<br>Wall mounting |
| Working temperature minimum | -30°C                          |
| Working temperature maximum | +60°C                          |
| Weight with packaging       | 20 g                           |
| Product weight              | 20 g                           |