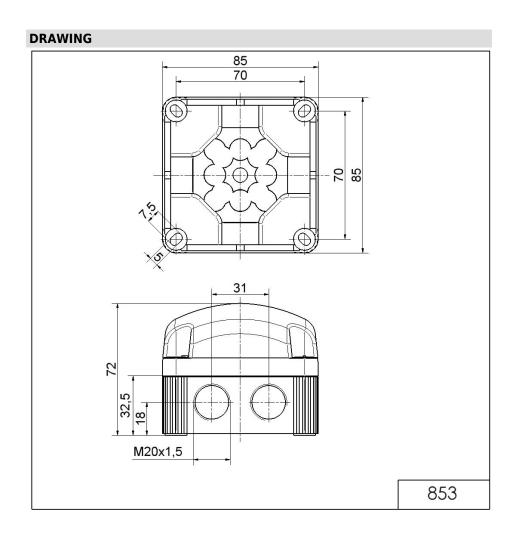

## **MECHANICAL DATA**

| MECHANICAL DATA              |                                |
|------------------------------|--------------------------------|
| Length                       | 85 mm                          |
| Width                        | 85 mm                          |
| Height                       | 72 mm                          |
| Materials                    | PC<br>PP-GF                    |
| Dome colour                  | Clear                          |
| Housing colour               | Black                          |
| Protection category          | IP66<br>IP67                   |
| Connection                   | Spring-type terminal           |
| cross-sectional area maximum | 1,50mm² / 16AWG                |
| Cable entry                  | Membrane grommet               |
| Cable entry minimum          | d = 1 mm<br>d = 6 mm           |
| Cable entry maximum          | d = 12 mm<br>d = 9 mm          |
| Type of fixing               | Base mounting<br>Wall mounting |
| Working temperature minimum  | -25°C                          |
| Working temperature maximum  | +50°C                          |
| Weight with packaging        | 166 g                          |
| Product weight               | 130 g                          |
| ELECTRICAL DATA              |                                |
| Operating voltage            | 115-230V                       |
| Operating voltage type       | AC                             |
| Operating voltage frequency  | 50Hz at 230V<br>60Hz at 115V   |
| Operating voltage tolerance  | +/- 10%                        |
| Rated operational voltage    | 230 VAC                        |
| Rated operational current    | 35 mA                          |
| Rated inrush current         | 1.000 mA                       |
| Protection class             | Protection class 2             |
| Pollution degree             | 3                              |
| Overvoltage category         | II                             |
| Isolation voltage            | Ui = 250V; Uimp = 2.500V       |
| OPTICAL DATA                 |                                |
| Light source                 | LED                            |
| Light colour                 | MC 3 colours                   |
|                              |                                |