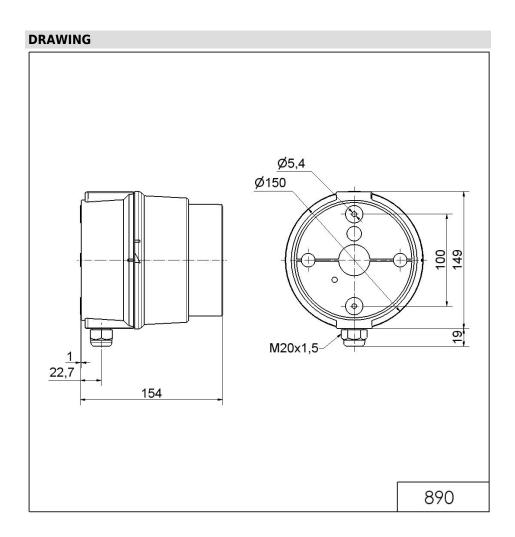

#### **MECHANICAL DATA** Length 154 mm Height 168 mm Diameter 150 mm Materials PC PC/ABS Dome colour Clear Housing colour Grey Protection category IP65 Connection Spring-type terminal cross-sectional area minimum 0,50mm<sup>2</sup> / 20AWG cross-sectional area maximum 1,50mm<sup>2</sup> / 16AWG Cable entry Screwed cable gland Cable entry minimum d = 5 mmd = 6 mmCable entry maximum d = 12 mm d = 7 mm Tension relief Present (conforms to VDE) Type of fixing Base mounting Wall mounting Working temperature minimum -30°C Working temperature maximum +50°C Weight with packaging 571 g Product weight 499 g **ELECTRICAL DATA** Operating voltage 12-24V DC Operating voltage type Operating voltage tolerance +/- 10% Rated operational voltage 24 VDC Rated operational current 220 mA Rated inrush current 500 mA Protection class Protection class 2 Pollution degree 3 **OPTICAL DATA** LED Light source MC 3 colours Light colour